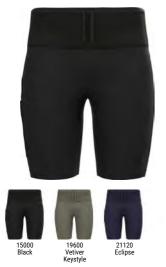

Page 32 Odlo SS25 id:1763 v:26 | PRODUCTBOOK SS25 0I | 23-May-2024 11:33

Ascent Sun. Sea. Mountains. T-Shirt Crew Neck S/S 554272

21123 40457 Eclipse Melange ZeroScent

Benefits

- Lightweight
- Enhanced Moisture ManagementSoft Touch

Sizes: Fit: Delivery Window: Material Information Description: Main Fabric: S, M, L, XL, XXL Regular FirstFebruary

CK-14820: MELANGE STRETCH JERSEY RECYCLED Elastane 8.00%, Polyester (recycled) 92.00%

Merino 160 There's More T-Shirt Crew Neck L/S 554732