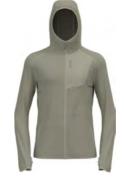

Ascent Mid Layer Hoody Full Zip 542852

# ۲

- Features Zip chest pocket
- · Zippered hand pockets

Thumb loops

#### Sizes: Fit:

#### **Delivery Window:**

Material Information Description: Main Fabric: Insert I: Lining:

S

Benefits

- Natural Thermoregulation
- · Enhanced Moisture Management

• Fast Drying

S, M, L, XL, XXL Athletic fit FirstFebruary

CK-15253: WOOL GRID STRETCH FLEECE recycled Polyester (recycled) 77.00%, Virgin Wool (Merino) 23.00% Polyamide (recycled) 100.00% Elastane 8.00%, Polyamide 92.00%

Ascent Micro PW 125 Mid Layer Hoody Full Zip 542842