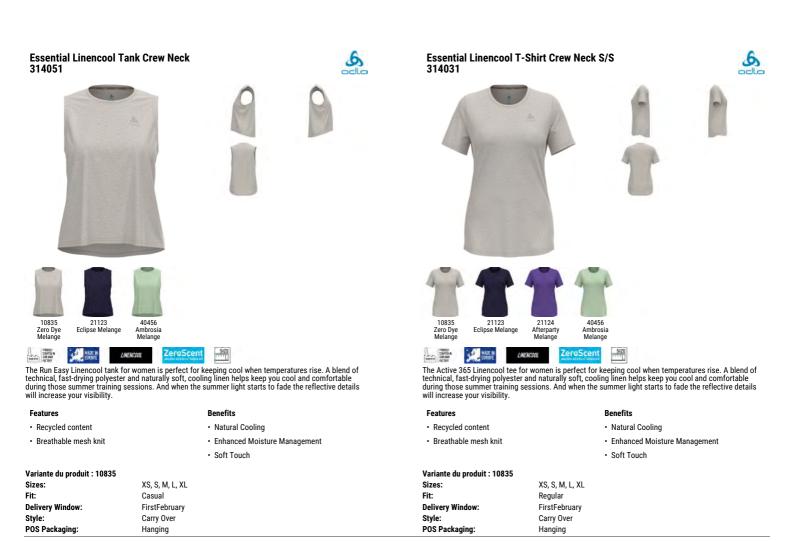

# ULTIMATE COMFORT. UNRIVALLED FUNCTION.

Lightweight and comfortable Baselayer with ODLO's F-DRY technology for optimal drying time and moisture management. Made out of recycled yarn, this baselayer has been crafted in our own factory in EUROPE.

Benefits

Fast Drying

Soft Touch

| Features                           |  |
|------------------------------------|--|
| <ul> <li>Recycled yarns</li> </ul> |  |
| Fast drying                        |  |

Sizes: Fit: Delivery Window: Style: POS Packaging:

|                  | Lightweight |
|------------------|-------------|
| S, M, L, XL, XXL |             |
| Fitted           |             |
| FirstMarch       |             |
| Carry Over       |             |
| Box              |             |
|                  |             |