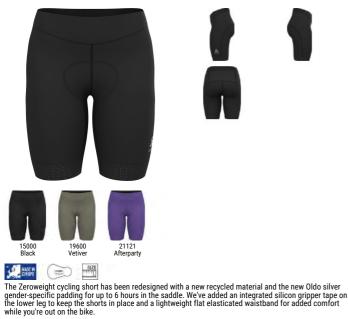

a perfect style for newly reawakened athletes.

S

00



Using Nuyarn's high performance yarns with a 85% merino 15 % polyamide blend, we believe we've created a fantastic addition to our summer cycling collection. This jersey combines a single jersey on the front with a unique merino wool mesh fabric for extra breathability and comfort on the rear portion. Giving cyclists a natural performance option, with all the benefits of Nuyari's merino blend; fast drying, natural odour reduction, high stretch and lofty comfort. The Zeroweight Merino shortsleeve jersey has an slim fit, 3 rear pockets, elastic tape with silicon gripper on the rear hem and reflective details. The ideal piece for a weekend adventure, enjoying the trails on your road or gravel bike.

#### Zeroweight Tights Short 422361



Benefits

Lightweight

Enhanced Moisture Management

S

· Freedom of Movement



**Zeroweight Bib Shorts** 422381





6



SIZE NADE IN DURINE

The Zeroweight cycling short has been redesigned with a new recycled material and the new Oldo gold gender-specific padding for up to 6 hours in the saddle. We've added an integrated silicon gripper tape on the lower leg to keep the shorts in place, mesh bibs with a rear zipper in case you need a pit stop during your ride and the bib construction is designed to fit the female form for added comfort while on the bike.

#### Features

- Odlo silver padding
- · Reflective details
- · Elastic silicon gripper
- · Recycled content

#### Variante du produit : 15000

Sizes: Fit: **Delivery Window:** Style:

XS, S, M, L, XL Slim FirstFebruary Carry Over