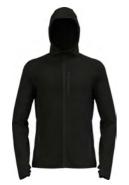

#### **Ascent Hybrid Jacket Insulated** 528932

Features

- · Zip chest pocket
- · Zippered hand pockets
- · Adjustable hood

| Variante du produit : 15000    |                  |
|--------------------------------|------------------|
| Sizes:                         | S, M, L, XL, XXL |
| Fit:                           | Athletic fit     |
| Delivery Window:               | FirstFebruary    |
| Style:                         | Carry Over       |
| POS Packaging:                 | Hanging          |
| Variante du produit : 10867, 2 | 21120            |
| Sizes:                         | S, M, L, XL, XXL |

#### Benefits

- Keeps You Warm
- Enhanced Moisture Management
- · Freedom of Movement

Tous les produits CONTENT Certains produits

## REY

S

S

- Features
- · Zip chest pocket

· Zippered hand pockets Adjustable hood

#### Variante du produit : 15000

Sizes: Fit: **Delivery Window:** Style: POS Packaging:

#### S, M, L, XL, XXL Athletic fit FirstFebruary

Carry Over Hanging

#### Benefits • Keeps You Warm

Enhanced Moisture Management

6

· Freedom of Movement

Ascent 3L Waterproof Jacket Hardshell 529922

Our new Ascent 3L waterproof jacket is the ultimate all-rounder. Lighweight, robust yet incredibly packable it has all the features you need for your outdoor adventures and is crafted from recycled Nylon. The 3L fully taped construction provides 20k waterproofing and 20k breathability. A fully adjustable hood protects you from the worst weather conditions whilst the adjustable hem and cuffs keep allow you to fine-tune the fit. Pit zips provide cooling and two water-resistant zipped hand pockets and two water resistant zipped external chest pockets ensure your essentials are also protected. A C0 water repellent finish offers the final protection to provide a water shedding finish.