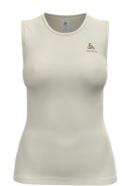

#### Active Warm BL Top Crew Neck L/S 159101

#### SIZE ZeroScent

Comfortable Baselayer offering perfect moisture management and breathability during cold temperatures. Made out of recycled yarn.

- Features
- Versatile
- Recycled garment

Sizes: Fit: **Delivery Window:** Style: POS Packaging: