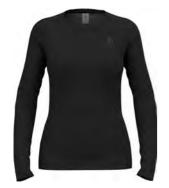

Fit:

Active F-Dry Light BL Top Crew Neck L/S 141282

Lightweight and comfortable Baselayer with ODLO's F-DRY technology for optimal drying time and moisture management. Made out of recycled yarn, this baselayer has been crafted in our own factory in EUROPE.

Benefits

• Fast Drying

Soft Touch

B

#### Features

| • | Recycled | yarns |
|---|----------|-------|
|---|----------|-------|

• Fast drying

Sizes: Fit: **Delivery Window:** Style: POS Packaging:

 Lightweight S, M, L, XL, XXL, 3XL Fitted FirstMarch Carry Over Вох