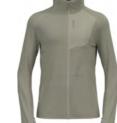

Ascent Mid Layer Hoody Full Zip 542852

# ۲

- Features Zip chest pocket
- · Zippered hand pockets

Thumb loops

#### Sizes: Fit:

#### **Delivery Window:**

Material Information Description: Main Fabric: Insert I: Lining:

S

Benefits

- Natural Thermoregulation
- · Enhanced Moisture Management

• Fast Drying

S, M, L, XL, XXL Athletic fit FirstFebruary

CK-15253: WOOL GRID STRETCH FLEECE recycled Polyester (recycled) 77.00%, Virgin Wool (Merino) 23.00% Polyamide (recycled) 100.00% Elastane 8.00%, Polyamide 92.00%

Ascent Micro PW 125 Mid Layer Hoody Full Zip 542842