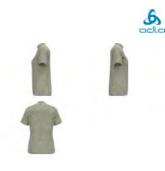

6

Ascent PW 125 T-Shirt Crew Neck S/S 554162

#### Features

Versatile

Mesh ventilation zones

Sizes: Fit: **Delivery Window:** Material Information Description: . Main Fabric:

#### Benefits

- Natural Thermoregulation
- · Enhanced Moisture Management

• Fast Drying

S, M, L, XL, XXL Athletic fit FirstFebruary

CK-15157: NUYARN SINGLE JERSEY Polyamide 15.00%, Virgin Wool (Merino) 85.00%