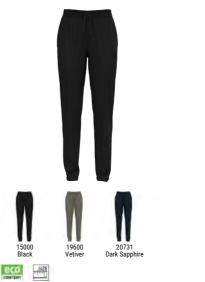

### **Ascent Pants Regular Length** 560492

SIZE

The Ascent Pant is built for demanding adventures where comfort and durability are paramount. Crafted from a combination of partially recycled Polyamide and elastane we have created a versatile stretch pant that allows for incredible freedom of movement without sacrificing durability. An integrated belt enables fine-tuning of the fit whilst an adjustable hem at the lower leg allows you to customise the fit based on your choice of footwear. Two zipped hand pockets, rear zipped pocket and a zipped pocket on the right thigh provide storage solutions. A CO water repellent finish provides a water shedding finish.

Ascent Light Pants Zip-Off Regular Length 560532

### Benefits

· Freedom of Movement

6

00

- Lightweight
- Water Resistant

Variante du produit : 15000, 21078 46, 48, 50, 52, 54, 56 Sizes: Fit: Athletic fit **Delivery Window:** Style: POS Packaging: Variante du produit : 40142 Sizes: Athletic fit Fit: **Delivery Window:** FirstFebruary

Features

2Way stretch

· Zippered hand pockets

FirstFebruary Carry Over Hanging 46, 48, 50, 52, 54, 56

**Ascent Light Pants Regular Length** 560542

### 000

Features

- · 2Way stretch
- · Zippered hand pockets

Variante du produit : 15000, 21078 Sizes: Fit: **Delivery Window:** Style: POS Packaging: Hanging Variante du produit : 40142 Sizes: Athletic fit Fit: Delivery Window:

46, 48, 50, 52, 54, 56 Athletic fit FirstFebruary Carry Over

46, 48, 50, 52, 54, 56 FirstFebruary

### Benefits

- · Freedom of Movement
- · Lightweight
- Water Resistant