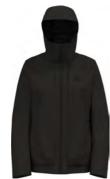

#### **Ascent Hybrid Jacket Insulated** 528932

Features

- · Zip chest pocket
- · Zippered hand pockets
- · Adjustable hood

| Variante du produit : 15000    |                  |
|--------------------------------|------------------|
| Sizes:                         | S, M, L, XL, XXL |
| Fit:                           | Athletic fit     |
| Delivery Window:               | FirstFebruary    |
| Style:                         | Carry Over       |
| POS Packaging:                 | Hanging          |
| Variante du produit : 10867, 2 | 21120            |
| Sizes:                         | S, M, L, XL, XXL |

#### Benefits

- Keeps You Warm
- Enhanced Moisture Management
- · Freedom of Movement

Tous les produits CONTENT Certains produits