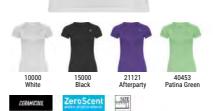

## Benefits

· Fast Drying

 Soft Touch · Lightweight

XS. S. M. L. XL Fitted FirstMarch Carry Over Box

Active F-Dry Light BL Top V-Neck Singlet S 141171 10000 White 15000 Black 20731 Dark Sapphire 21121 Afterpart 40454 Ambrosia . irtv NIDE IN EUROPE SIZE ZeroScent THE PARTY AND A PARTY AND A PARTY A PA

Lightweight and comfortable Baselayer with ODLO's F-DRY technology for optimal drying time and moisture management. Made out of recycled yarn, this baselayer has been crafted in our own factory in EUROPE.

#### Features

Fit:

- Recycled yarns
- Fast drying

#### Variante du produit : 10000, 15000, 20731 Sizes:

**Delivery Window:** Style: POS Packaging:

Benefits Fast Drying

- Soft Touch
- Lightweight
- XS, S, M, L, XL, XXL Fitted FirstMarch Carry Over

Box

|                                            | V              | V                      |   |
|--------------------------------------------|----------------|------------------------|---|
| 10000<br>White                             | 15000<br>Black | 20731<br>Dark Sapphire |   |
| HADDOT<br>CHATES IN<br>CHATES IN<br>CALENT | NIDE IN CORDE  | roScent                | こ |