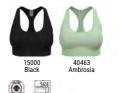

# Seamless High Sport Bra 6 131481

15000 Black 10871 Agate Gray 21128 Eclipse 40461 Patina Green

SIZE

Our seamless high has an easy-zip-in system for great user convenience. The seamless construction provides a beautiful fit, combined with organically placed mesh and rib structures which add to the overall comfort. Great moisture management and breathability make this a great choice for high impact training.