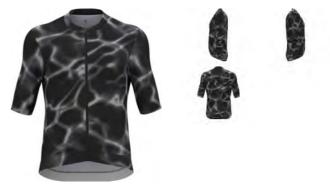

cycling specific liner with ODLO Explorer Padding. Ideal for bikepacking tours on your favorite gravel bike as well as mountainbike trips. Wear it underneath your favorite cycling shorts for great on-bike comfort.

Cycling / Men / Zeroweight

Zeroweight Windproof Jacket



The Zeroweight Windproof jacket is designed to give some extra protection on the bike when riding in cooler weather or when conditions change on your ride and you need to cover up. It's built from our recycled Zeroweight mini ribstop windproof woven fabric making it packable into a rear mesh pocket and is coated with a water resistant CO DWR finishing. The cycling fit, two way zipper, elasticated silicon hem gripper and reflective details complete the package. Zeroweight Pro Print T-Shirt S/U Collar S/S Full Zip 413192





Our Zeroweight Pro Print jersey utilizes super lightweight and highly breathable chill-tec fabric on the sleeves, underarmpits, and on the sides of the jersey, combined with a super comfortable stretch knit on the front and back portion for just the right fit, all of which are fully recycled materials. With a fully integrated gripper tape on the lower hem, this jersey stays in place as you pick up the pace. 1 zip pocket for your cards and keys, and 3 rear pockets for your cycling essentials and reflective details to help keep you visible in low light conditions, making this a perfect style for newly reawakened athletes.



Our Zeroweight Pro jersey utilizes super lightweight and highly breathable chill-tec fabric on the sleeves, underarmpits, and on the sides of the jersey, combined wi