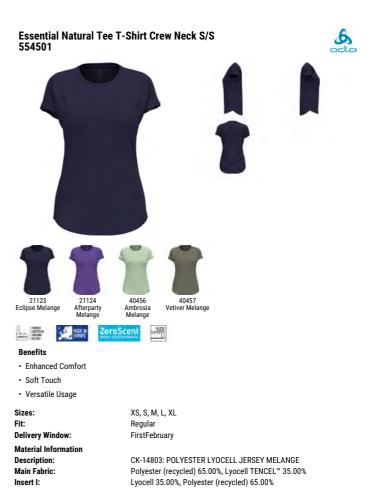

Sizes: Fit: Delivery Window: Material Information Description: Main Fabric: S, M, L, XL, XXL Regular FirstFebruary

CK-14820: MELANGE STRETCH JERSEY RECYCLED Elastane 8.00%, Polyester (recycled) 92.00%

Merino 160 There's More T-Shirt Crew Neck L/S 554732

6

Featuring natural anti-odor properties this tee can easily be worn for multiple days without the need for washing, which is good for you and for the environment. The Merino 160 There's More L/S tee is crafted from our beautifully soft 100% Merino Wool and manufactured in Europe in order to help lessen our environmental footprint.

### Features

Natural yarns

Sizes: Fit: Delivery Window: Material Information Description: Main Fabric: • Soft Touch S, M, L, XL, XXL Regular FirstFebruary

CK-15121: MERINO SINGLE JERSEY 160 NEW Virgin Wool (Merino) 100.00%

Benefits

Natural Cooling

• Enhanced Moisture Management

Odlo X Pow Merino Tencel T-Shirt Crew Neck S/S 554662

SIZE

Crafted from a blend of 50% Merino and 50% Tencel we have created a naturally cooling Tee that is perfect for mutiple Summer activities. Tencel's natural cooling properties combine with the natural antiodour properties of merino to make this a versatile tee for use in hotter climates.