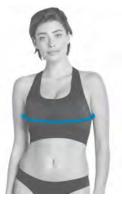

8386 | 8992   | 9598   | 101.5105 | 110115 |
| 3. HIP    | 87 | 9093 | 9699 | 102105 | 108111 | 114117   | 121125 |
| 4. INSEAM | 80 | 80   | 82   | 82     | 83     | 84       | 85     |

## **HOW TO MEASURE**



## 1. BUST

Measure around the fullest part of your bust, keeping the measuring tape horizontal.

### 2. WAIST

Measure around the narrowest part (typically where your body bends side to side), keeping the tape horizontal.

### 3. HIP

Measure around the fullest part of your hips, keeping the tape horizontal.

## 4. INSEAM

Measure from the top of your inner leg to the bottom of your leg.

## **ODLO SIZE TABLE**



|              | XS | S  | М  | L  | XL | XXL |
|--------------|----|----|----|----|----|-----|
| F/B/E CUP AF | 70 | 75 | 80 | 85 | 90 | 95  |

## **HOW TO MEASURE**



For a perfect fit, a new band should be on the loosest hook and feel firm but comfortable.

Your breasts should be fully contained within your bra's cups, with no excess cleavage coming over the top.

Straps are at their perfect length when the breast feels supported in its natural position - usually half way between the shoulder and elbow.

## **ODLO SIZE TABLE**

|               |        |    | XXS | XS  | S   | Μ    | L   | XL  |
|---------------|--------|----|-----|-----|-----|------|-----|-----|
| AGE           | 1218 M | 2  | 4   | 6   | 8   | 10   | 12  | 14  |
| F             | 0      | 2  | 4   | 6   | 8   | 10   | 12  | 14  |
| EU            | 80     | 92 | 104 | 116 | 128 | 140  | 152 | 164 |
| 1.BUST        | 49     | 52 | 56  | 61  | 66  | 72   | 78  | 86  |
| 2. WAIST