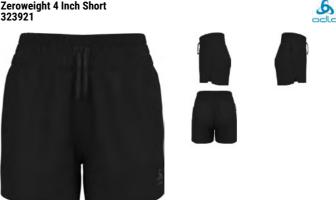

# Padded High Sport Bra 13071(A, B, C, D, E)

#### ZeroScent

High comfort and high support bra with elastic mesh inserts for perfect moisture management and additional breathability during high impact training.

#### Features

- High support padding
- · Ventilation zones

#### Benefits Enhanced Breathability

- Enhanced Comfort
- Enhanced Support

#### Variante du produit : 10000, 15000

| Sizes:           |
|------------------|
| Support:         |
| Delivery Window: |
| Style:           |
| POS Packaging:   |

#### 70, 75, 80, 85, 90, 95 High FirstJanuary Carry Over Hanging