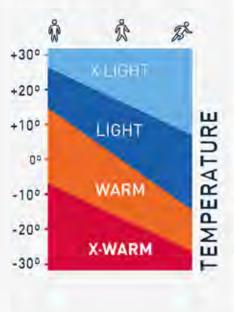

wear for warm temperatures and intense activities. The x-light underwear is defined by high-moisture wicking and quick drying properties.



#### LIGHT

Light provides optimum comfort in all situations and in all weather conditions throughout the entire year. High elasticity and fast drying distinguish ODLO's light underwear.

#### WARM

Highly functional sportswear with excellent thermal insulation that keeps the body warm when it's cold outside. With the fabric's effective moisture wicking properties, the skin is kept dry and warm. Warm thermal quality is ideal for all winter activities.

#### X-WARM

Sports clothing for extreme cold: Extra-warm [X-Warm] inserts protect sensitive areas of the body at very cold temperatures. Good moisture wicking ensures additional comfort when wearing.



## WARM



X-WARM

#### MEMBERSHIP



#### FAIR WEAR FOUNDATION

When ODLO joined the Fair Wear Foundation (FWF) in 2008 it was the first company specializing in functional clothing to become a member. The FWF is committed, as an independent non-profit organization, to the improvement of working conditions in the garment industry throughout the world. With the help of factory audits. Isocial audits] and a complaint procedure, corporate audits (management system audits) of their members, and through extensive consultations withstakeholders in the manufacturing countries, the FWF verifies whether companies comply with the established code of conduct.

## TESTED FOR HARMFUL SUBSTANCES



#### **OEKO -TEX 100**

ODLO's Functional Underwear bears the Oeko-Tex" label "Confidence in Textiles",