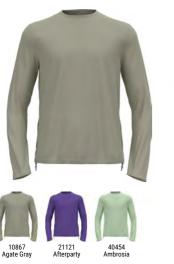

#### Active Warm BL Top Crew Neck L/S 159101

#### SIZE ZeroScent

Comfortable Baselayer offering perfect moisture management and breathability during cold temperatures. Made out of recycled yarn.

- Features
- Versatile
- Recycled garment

Sizes: Fit: **Delivery Window:** Style: POS Packaging:

| Soft Touch                |
|---------------------------|
| XS, S, M, L, XL, XXL, 3XL |
| Fitted                    |
| FirstJanuary              |
| Carry Over                |
| Box                       |

Benefits

Keeps You Warm

· Enhanced Moisture Management