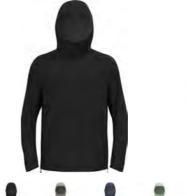

#### Benefits • Keeps You Warm

Enhanced Moisture Management

6

· Freedom of Movement

Ascent 3L Waterproof Jacket Hardshell 529922

Our new Ascent 3L waterproof jacket is the ultimate all-rounder. Lighweight, robust yet incredibly packable it has all the features you need for your outdoor adventures and is crafted from recycled Nylon. The 3L fully taped construction provides 20k waterproofing and 20k breathability. A fully adjustable hood protects you from the worst weather conditions whilst the adjustable hem and cuffs keep allow you to fine-tune the fit. Pit zips provide cooling and two water-resistant zipped hand pockets and two water resistant zipped external chest pockets ensure your essentials are also protected. A C0 water repellent finish offers the final protection to provide a water shedding finish.