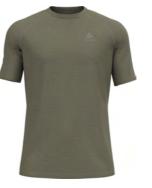

**Active F-Dry Light Boxer** 141182

NIDE IN EUROPE SIZE THE PARTY A ZeroScent

Lightweight and comfortable Baselayer with ODLO's F-DRY technology for optimal drying time and moisture management. Made out of recycled yarn, this baselayer has been crafted in our own factory in EUROPE.

#### Features

· Recycled yarns

• Fast drying

Sizes: Fit: **Delivery Window:** Style: POS Packaging:

## Benefits

· Fast Drying

 Soft Touch · Lightweight

S. M. L. XL. XXL Fitted FirstMarch Carry Over Box

Active F-Dry Light BL Top Crew Neck Singlet S 141172 10000 White 15000 Black 20731 Dark Sapphire 21119 Skipper Blue 40454 Ambrosia