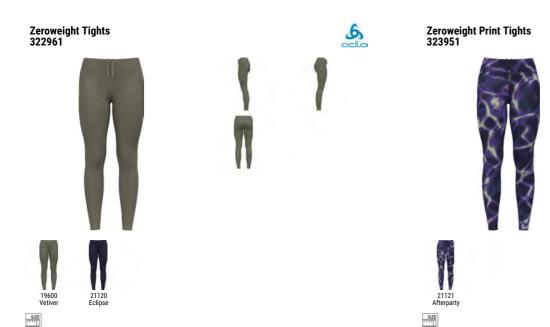

# 10183 Odlo Steel Grey Melange 15000 Black 21120 Eclipse

#### SIZE

Outstanding 200 weight Merino baselayer crafted from 100% finest natural Merino wool ensuring natural body temperature control, moisture management and natural anti odour control. Perfect for year-round, multi-sport use.

Benefits

Soft Touch

Natural Thermoregulation

· Enhanced Moisture Management

#### Features

- Natural yarns
- 200g/m<sup>2</sup>

Variante du produit : 10183, 15000

Sizes: Fit: **Delivery Window:** Style:

S, M, L, XL, XXL Fitted

FirstJanuary

Carry Over

Merino 200 BL Top Crew Neck S/S 111702