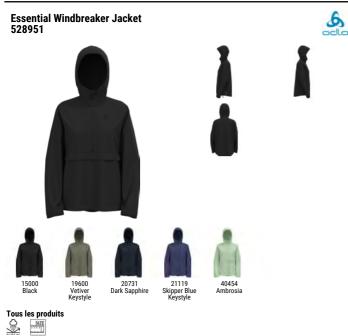

#### Benefits • Keeps You Warm

Enhanced Moisture Management

6

· Freedom of Movement

Ascent 3L Waterproof Jacket Hardshell 529922

Our new Ascent 3L waterproof jacket is the ultimate all-rounder. Lighweight, robust yet incredibly packable it has all the features you need for your outdoor adventures and is crafted from recycled Nylon. The 3L fully taped construction provides 20k waterproofing and 20k breathability. A fully adjustable hood protects you from the worst weather conditions whilst the adjustable hem and cuffs keep allow you to fine-tune the fit. Pit zips provide cooling and two water-resistant zipped hand pockets and two water resistant zipped external chest pockets ensure your essentials are also protected. A C0 water repellent finish offers the final protection to provide a water shedding finish.