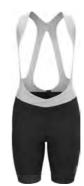

polyamide blend, we believe we've created a fantastic addition to our summer cycling collection. This jersey combines a single jersey on the front with a unique merino wool mesh fabric for extra breathability and comfort on the rear portion. Giving cyclists a natural performance option, with all the benefits of Nuyari's merino blend; fast drying, natural odour reduction, high stretch and lofty comfort. The Zeroweight Merino shortsleeve jersey has an slim fit, 3 rear pockets, elastic tape with silicon gripper on the rear hem and reflective details. The ideal piece for a weekend adventure, enjoying the trails on your road or gravel bike.

#### Zeroweight Tights Short 422361



Benefits

Lightweight

Enhanced Moisture Management

S

· Freedom of Movement



**Zeroweight Bib Shorts** 422381





6



SIZE NADE IN DURINE

The Zeroweight cycling short has been redesigned with a new recycled material and the new Oldo gold gender-specific padding for up to 6 hours in the saddle. We've added an integrated silicon gripper tape on the lower leg to keep the shorts in place, mesh bibs with a rear zipper in case you need a pit stop during your ride and the bib construction is designed to fit the female form for added comfort while on the bike.

#### Features

- Odlo silver padding
- · Reflective details
- · Elastic silicon gripper
- · Recycled content

#### Variante du produit : 15000

Sizes: Fit: **Delivery Window:** Style:

XS, S, M, L, XL Slim FirstFebruary Carry Over

Zeroweight Performance Knit Dry BL Top Crew Neck Singlet 412031



10000 White 15000 Black ------

ZeroScent

Odlo s