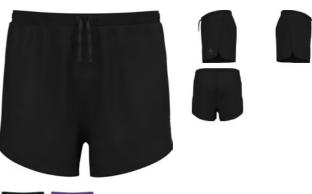

you will wonder why you ever trained in tights.

S, M, L, XL, XXL

Athletic fit

FirstJanuary

Carry Over

- Lightweight
- Enhanced Moisture Management
- Freedom of Movement

Page 63 Odlo SS25 id:1763 v:26 | PRODUCTBOOK SS25 0I | 23-May-2024 11:33

Zeroweight 5 Inch Short Inner Brief 323942



SIZE

The Zeroweight 5 inch short is designed for runners who see zero distraction as a given on this high performance product. We've crafted these shorts from our new, hyper lightweight, recycled mesh fabric. We've added an adjustable waistband with an external drawcord, zippered side pocket, reflective details and bonded seams on the leg openings. This short has a inner brief, utilising our stretch mesh jersey for comfort and breathability. See this short as your perfect summer training partner.



6



SIZE

6

Our Zeroweight 3 inch split short is designed for the fast movers who see zero distraction as a given when putting in their summer miles. We've used our new hyper lightweight, recycled, mesh fabric for the outer short and combined this with a comfortable inner brief utilising our stretch mesh jersey for comfort and breathability. Add in an adjustable waistband with an external drawcord and an internal key pocket and you have all you need for that fast summer run.



The Zeroweight 5 inch short is designed for runners who see zero distraction as a given on this high performance product. We've crafted these shorts from our new, hyper lightweight, recycled mesh fabric. We've added an adjustable waistband with an external drawcord, zippered side pocket, reflective details, and