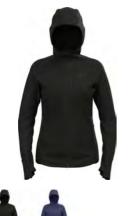

#### Page 3 Odlo SS25 id:1763 v:26 | PRODUCTBOOK SS25 OI | 23-May-2024 11:33

Sports Underwear / Men / Active Warm

Active Warm BL Top Turtle Neck L/S Half Zip 159082

#### N/DE IN EUROPE SIZE CIANTES IN CONTES IN CONTES IN CONTES IN ZeroScent

Highly comfortable Baselayer for optimal moisture management and breathability during cold temperatures. Made out of recycled yarn.