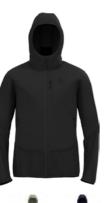

#### Benefits • Keeps You Warm

Enhanced Moisture Management

6

· Freedom of Movement

Ascent 3L Waterproof Jacket Hardshell 529922

Our new Ascent 3L waterproof jacket is the ultimate all-rounder. Lighweight, robust yet incredibly packable it has all the features you need for your outdoor adventures and is crafted from recycled Nylon. The 3L fully taped construction provides 20k waterproofing and 20k breathability. A fully adjustable hood protects you from the worst weather conditions whilst the adjustable hem and cuffs keep allow you to fine-tune the fit. Pit zips provide cooling and two water-resistant zipped hand pockets and two water resistant zipped external chest pockets ensure your essentials are also protected. A C0 water repellent finish offers the final protection to provide a water shedding finish.