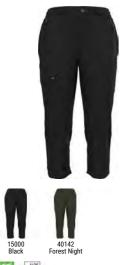

### **Ascent Pants Regular Length** 560492

SIZE

The Ascent Pant is built for demanding adventures where comfort and durability are paramount. Crafted from a combination of partially recycled Polyamide and elastane we have created a versatile stretch pant that allows for incredible freedom of movement without sacrificing durability. An integrated belt enables fine-tuning of the fit whilst an adjustable hem at the lower leg allows you to customise the fit based on your choice of footwear. Two zipped hand pockets, rear zipped pocket and a zipped pocket on the right thigh provide storage solutions. A CO water repellent finish provides a water shedding finish.

### Benefits

· Freedom of Movement

6

00

- Lightweight
- Water Resistant

Variante du produit : 15000, 21078 46, 48, 50, 52, 54, 56 Sizes: Fit: Athletic fit **Delivery Window:** Style: POS Packaging: Variante du produit : 40142 Sizes: Athletic fit Fit: **Delivery Window:** FirstFebruary