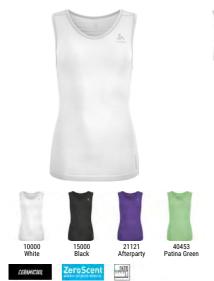

Performance X-Light BL Top Crew Neck Singlet 188472

This extra lightweight baselayer features ODLO's Ceramicool technology which actively reduces skin temperature by up to 1°C, keeping you cool and dry during any high-intensity sports in warm spring and summer temperatures. The new performance x-light baselayer is crafted from recycled yarns to reduce ecological footprint but retains the same technical yarn performance. Integrated ventilation zones offer the highest breathability and enhanced moisture management. The seamless constructions allow perfect freedom of movement, and integrated ODLO ZEROSCENT anti-odour technology neutralizes bad odour from the outset keeping the baselayer fresher for longer.

#### Features

S

6

- · Recycled yarns
- · Ventilation zones

#### Benefits Active Cooling

- · Enhanced Moisture Management
- · Lightweight

#### Variante du produit : 10000, 15000 Sizes: S, M, L, XL, XXL Fit: Slim

**Delivery Window:** 

FirstMarch