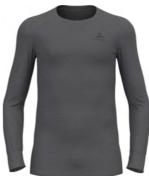

# ULTIMATE COMFORT. UNRIVALLED FUNCTION.

Lightweight and comfortable Baselayer with ODLO's F-DRY technology for optimal drying time and moisture management. Made out of recycled yarn, this baselayer has been crafted in our own factory in EUROPE.

Benefits

Fast Drying

Soft Touch

| Features                           |  |
|------------------------------------|--|
| <ul> <li>Recycled yarns</li> </ul> |  |
| Fast drying                        |  |

Sizes: Fit: Delivery Window: Style: POS Packaging:

|                  | Lightweight |
|------------------|-------------|
| S, M, L, XL, XXL |             |
| Fitted           |             |
| FirstMarch       |             |
| Carry Over       |             |
| Box              |             |
|                  |             |