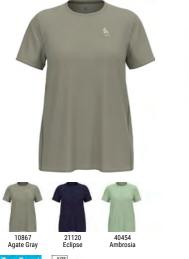

Benefits

Fast Drying

Soft Touch

| Features                           |  |
|------------------------------------|--|
| <ul> <li>Recycled yarns</li> </ul> |  |
| Fast drying                        |  |

Sizes: Fit: Delivery Window: Style: POS Packaging:

|                  | Lightweight |
|------------------|-------------|
| S, M, L, XL, XXL |             |
| Fitted           |             |
| FirstMarch       |             |
| Carry Over       |             |
| Box              |             |
|                  |             |