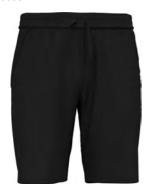

### **Ascent Pants Regular Length** 560492

SIZE

The Ascent Pant is built for demanding adventures where comfort and durability are paramount. Crafted from a combination of partially recycled Polyamide and elastane we have created a versatile stretch pant that allows for incredible freedom of movement without sacrificing durability. An integrated belt enables fine-tuning of the fit whilst an adjustable hem at the lower leg allows you to customise the fit based on your choice of footwear. Two zipped hand pockets, rear zipped pocket and a zipped pocket on the right thigh provide storage solutions. A CO water repellent finish provides a water shedding finish.

Ascent Light Pants Zip-Off Regular Length 560532