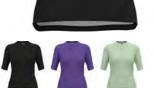

## Benefits

· Fast Drying

 Soft Touch · Lightweight

S. M. L. XL. XXL Fitted FirstMarch Carry Over Box

Active F-Dry Light BL Top Crew Neck Singlet S 141172 10000 White 15000 Black 20731 Dark Sapphire 21119 Skipper Blue 40454 Ambrosia

Fit:

Active F-Dry Light BL Top Crew Neck L/S 141282

Lightweight and comfortable Baselayer with ODLO's F-DRY technology for optimal drying time and moisture management. Made out of recycled yarn, this baselayer has been crafted in our own factory in EUROPE.

#### Features

| • | Recycled | yarns |
|---|----------|-------|
|---|----------|-------|

• Fast drying

Sizes: Fit: **Delivery Window:** Style: POS Packaging:

 Lightweight S, M, L, XL, XXL, 3XL Fitted FirstMarch Carry Over Вох