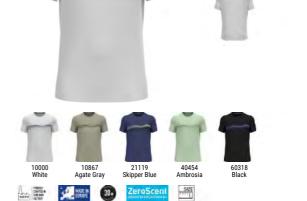

Page 32 Odlo SS25 id:1763 v:26 | PRODUCTBOOK SS25 0I | 23-May-2024 11:33

Ascent Sun. Sea. Mountains. T-Shirt Crew Neck S/S 554272

21123 40457 Eclipse Melange ZeroScent

Benefits

- Lightweight
- Enhanced Moisture ManagementSoft Touch