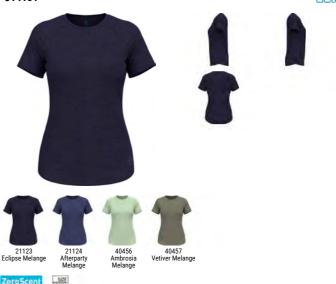

Page 32 Odlo SS25 id:1763 v:26 | PRODUCTBOOK SS25 0I | 23-May-2024 11:33

Ascent Sun. Sea. Mountains. T-Shirt Crew Neck S/S 554272

21123 40457 Eclipse Melange ZeroScent

Benefits

- Lightweight
- Enhanced Moisture ManagementSoft Touch

Sizes: Fit: Delivery Window: Material Information Description: Main Fabric: S, M, L, XL, XXL Regular FirstFebruary

CK-14820: MELANGE STRETCH JERSEY RECYCLED Elastane 8.00%, Polyester (recycled) 92.00%

Merino 160 There's More T-Shirt Crew Neck L/S 554732