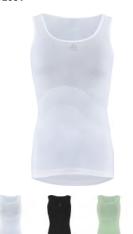

## Benefits

· Fast Drying

 Soft Touch · Lightweight

S. M. L. XL. XXL Fitted FirstMarch Carry Over Box

Active F-Dry Light BL Top Crew Neck Singlet S 141172 10000 White 15000 Black 20731 Dark Sapphire 21119 Skipper Blue 40454 Ambrosia