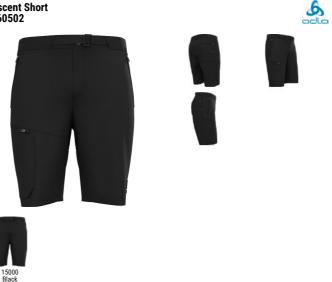

### **Ascent Pants Regular Length** 560492

SIZE

The Ascent Pant is built for demanding adventures where comfort and durability are paramount. Crafted from a combination of partially recycled Polyamide and elastane we have created a versatile stretch pant that allows for incredible freedom of movement without sacrificing durability. An integrated belt enables fine-tuning of the fit whilst an adjustable hem at the lower leg allows you to customise the fit based on your choice of footwear. Two zipped hand pockets, rear zipped pocket and a zipped pocket on the right thigh provide storage solutions. A CO water repellent finish provides a water shedding finish.

Ascent Light Pants Zip-Off Regular Length 560532