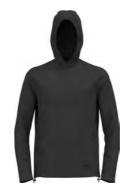

Ascent Mid Layer Hoody Full Zip 542852

# ۲

- Features Zip chest pocket
- · Zippered hand pockets

Thumb loops

#### Sizes: Fit:

#### **Delivery Window:**

Material Information Description: Main Fabric: Insert I: Lining:

S

Benefits

- Natural Thermoregulation
- · Enhanced Moisture Management

• Fast Drying

S, M, L, XL, XXL Athletic fit FirstFebruary

CK-15253: WOOL GRID STRETCH FLEECE recycled Polyester (recycled) 77.00%, Virgin Wool (Merino) 23.00% Polyamide (recycled) 100.00% Elastane 8.00%, Polyamide 92.00%

Ascent Micro PW 125 Mid Layer Hoody Full Zip 542842