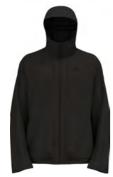

#### Benefits • Keeps You Warm

Enhanced Moisture Management

6

· Freedom of Movement

Ascent 3L Waterproof Jacket Hardshell 529922

Our new Ascent 3L waterproof jacket is the ultimate all-rounder. Lighweight, robust yet incredibly packable it has all the features you need for your outdoor adventures and is crafted from recycled Nylon. The 3L fully taped construction provides 20k waterproofing and 20k breathability. A fully adjustable hood protects you from the worst weather conditions whilst the adjustable hem and cuffs keep allow you to fine-tune the fit. Pit zips provide cooling and two water-resistant zipped hand pockets and two water resistant zipped external chest pockets ensure your essentials are also protected. A C0 water repellent finish offers the final protection to provide a water shedding finish.