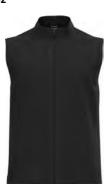

#### **Ascent Hybrid Jacket Insulated** 528932

Features

- · Zip chest pocket
- · Zippered hand pockets
- · Adjustable hood

| Variante du produit : 15000    |                  |
|--------------------------------|------------------|
| Sizes:                         | S, M, L, XL, XXL |
| Fit:                           | Athletic fit     |
| Delivery Window:               | FirstFebruary    |
| Style:                         | Carry Over       |
| POS Packaging:                 | Hanging          |
| Variante du produit : 10867, 2 | 21120            |
| Sizes:                         | S, M, L, XL, XXL |

#### Benefits

- Keeps You Warm
- Enhanced Moisture Management
- · Freedom of Movement

Tous les produits CONTENT Certains produits