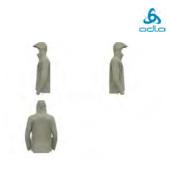

#### Benefits • Keeps You Warm

Enhanced Moisture Management

6

· Freedom of Movement

Ascent 3L Waterproof Jacket Hardshell 529922

Our new Ascent 3L waterproof jacket is the ultimate all-rounder. Lighweight, robust yet incredibly packable it has all the features you need for your outdoor adventures and is crafted from recycled Nylon. The 3L fully taped construction provides 20k waterproofing and 20k breathability. A fully adjustable hood protects you from the worst weather conditions whilst the adjustable hem and cuffs keep allow you to fine-tune the fit. Pit zips provide cooling and two water-resistant zipped hand pockets and two water resistant zipped external chest pockets ensure your essentials are also protected. A C0 water repellent finish offers the final protection to provide a water shedding finish.