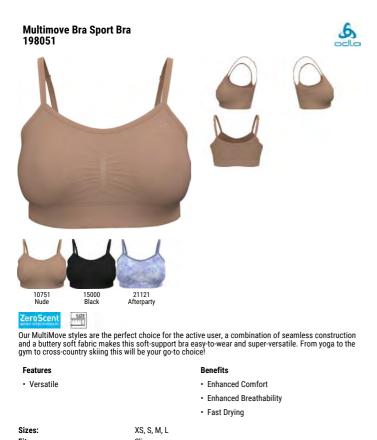

#### Benefits

- Natural Thermoregulation
- · Enhanced Moisture Management
- - Soft Touch

Our MultiMove styles are the perfect choice for the active user, a combination of seamless con and a buttery soft fabric makes this brief easy-to-wear and super-versatile. From yoga to the gy county skiing these will become your go-to choice!

Benefits

• Fast Drying

Enhanced Comfort

Enhanced Breathability

Versatile

| C . |  |  |
|-----|--|--|
|     |  |  |
|     |  |  |
|     |  |  |
|     |  |  |
|     |  |  |
|     |  |  |
|     |  |  |
|     |  |  |

Sizes: Fit: **Delivery Window:**  XS, S, M, L, XL Slim FirstJanuary

|                             | Ceroscence and a compared |
|-----------------------------|------------------------------------------------------------------------------------------------------------------------------------------------------------------------------------------------------------------------------------------------------------------------------------------------------------------------------------------------------------------------------------------------------------------------------------------------------------------------------------------------------------------------------------------------------------------------------------------------------------------------------------------------------------------------------------------------------------------------------------------------------------------------------------------------------------------------------------------------------------------------------------------------------------------------------------------------------------------------------------------------------------------------------------------------------------------------------------------------------------------------------------------------------------------------------------------------------------------------------------------------------------------------------------------------------------------------------------------------------------------------------------------------------------------------------------------------------------------------------------------------------------------------------------------------------------------------------------------------------------------------------------------------------------------------------------------------------------------------------------------------------------------------------------------------------------------------------------------------------------------------------------|
| onstruction<br>avm to cross | Our MultiMove styles are the perfect choice for the active user, a combination of seamless construction<br>and a buttery soft fabric makes this string easy-to-wear and super-versatile. From yoga to the gym to<br>cross county skiing these will become your go-to choice!                                                                                                                                                                                                                                                                                                                                                                                                                                                                                                                                                                                                                                                                                                                                                                                                                                                                                                                                                                                                                                                                                                                                                                                                                                                                                                                                                                                                                                                                                                                                                                                                       |

#### Features

10751 Nude

Sce

15000 Black

----SIZE

Versatile

Sizes: Fit: Delivery Window: Material Information Description: . Main Fabric:

 Enhanced Breathability • Fast Drying

Benefits

XS, S, M, L, XL Slim FirstJanuary

21121 Afterparty

SL-15581: MULTIMOVE BOTTOMS RAIN DYE WOMEN SS25 Elastane 10.00%, Polyamide (recycled) 90.00%

Enhanced Comfort

Fit: Slim Support: Soft **Delivery Window:** FirstJanuary Material Information SL-15582: MULTIMOVE BRA RAIN DYE WOMEN SS25 Description: Main Fabric: Elastane 10.00%, Polyamide (recycled) 90.00%