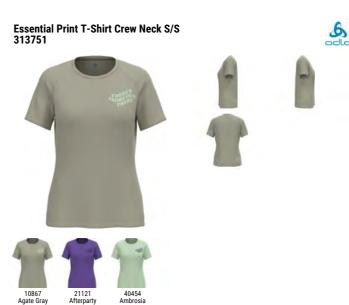

6

Ascent PW 125 T-Shirt Crew Neck S/S 554162

#### Features

Versatile

Mesh ventilation zones

Sizes: Fit: **Delivery Window:** Material Information Description: . Main Fabric:

#### Benefits

- Natural Thermoregulation
- · Enhanced Moisture Management

• Fast Drying

S, M, L, XL, XXL Athletic fit FirstFebruary

CK-15157: NUYARN SINGLE JERSEY Polyamide 15.00%, Virgin Wool (Merino) 85.00%