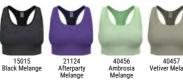

CK-15317: ESSENTIALS truecycl, black EL jersey 230, width 168 Elastane 7.00%, Polyester (recycled) 93.00% Elastane 23.00%, Polyamide 77.00%

| Sports Underwear / Wo                 | ······· /··PF-···                      |
|---------------------------------------|----------------------------------------|
| Merino Soft Sport Bra<br>131471       |                                        |
|                                       |                                        |
|                                       |                                        |
| 15000 10867<br>Black Agate Gray       | 21121 40454<br>Afterparty Ambrosia     |
|                                       | h white                                |
| Variante du produit : 15000<br>Sizes: | XS, S, M, L                            |
| Support:                              | Soft                                   |
| Delivery Window:                      | FirstJanuary                           |
| Style:                                | Carry Over                             |
| POS Packaging:                        | Hanging                                |
| Variante du produit : 10867, 2        |                                        |
| Sizes:                                | XS, S, M, L                            |
| Support:                              | Soft                                   |
| Delivery Window:                      | FirstJanuary                           |
| Material Information                  |                                        |
| Description:                          | CK-15121: MERINO SINGLE JERSEY 160 NEW |
| Main Fabric:                          | Virgin Wool (Merino) 100.00%           |