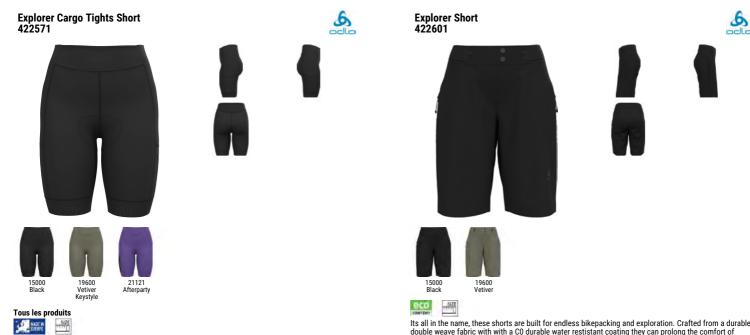

se you take stuff along for the ride. Whether on the road, trail or gravel this bib short has the features you need. With 2 stretch mesh pockets on the upper rear and 1 stretch mesh pocket on the outer side of either leg you have enough storage space for your cycling essentials. We've used our new recycled fabrics and combined it with the new Odlo gold gender-specific padding for up to 6 hours in the saddle. There is an integrated silicon gripper on the lower leg to keep the shorts in place, mesh bibs with a rear zipper in case you need a pit stop and the bib construction is designed to fit the female form for added comfort while on the bike. No need to wear a traditional 3 pocket jersey with these bib tights just grab a tee shirt, stow your gear in the cargo bibs and enjoy your ride.

6



Its all in the name, these shorts are built for endless bikepacking and exploration. Crafted from a durable double weave fabric with with a C0 durable water restistant coating they can prolong the comfort of endless bike ride. With 2 zippered pockets and 2 hand pockets there is plenty of places to stow your essential kit. Combined with a great on the bike fit and plenty of stretch exploring on a bike was never this comfortable. These shorts are without padding and are best combined with one of our liners Active Sport for short rides or Explorer Liners for longer bikepacking gravel rides or mountain biking tours.

The Explorer Cargo tights short has been designed with versatilty in mind because you take stuff along for the ride. Whether on the gravel or road this tights short has the feat