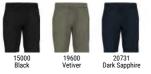

### **Ascent Pants Regular Length** 560492

SIZE

The Ascent Pant is built for demanding adventures where comfort and durability are paramount. Crafted from a combination of partially recycled Polyamide and elastane we have created a versatile stretch pant that allows for incredible freedom of movement without sacrificing durability. An integrated belt enables fine-tuning of the fit whilst an adjustable hem at the lower leg allows you to customise the fit based on your choice of footwear. Two zipped hand pockets, rear zipped pocket and a zipped pocket on the right thigh provide storage solutions. A CO water repellent finish provides a water shedding finish.

Ascent Light Pants Zip-Off Regular Length 560532