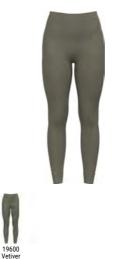

#### Benefits

Soft Touch

- Keeps You Warm
- Enhanced Moisture Management

S, M, L, XL, XXL Fitted FirstJanuary Carry Over Box

CK-1

CK-15455: RECYCLED ACTIVE WARM ODLO STEEL GREY MELANGE YD MINT

6

| Sports Underv                      | vear / Men      | / Merino PW 14     | 40 Seamless          |            |
|------------------------------------|-----------------|--------------------|----------------------|------------|
| Merino PW 1<br>112132              | 40 Seamle       | ess Boxer          |                      |            |
|                                    |                 | ode<br>ode         |                      |            |
|                                    | 1               |                    |                      |            |
|                                    |                 | 1                  |                      |            |
| 10835<br>Zero Dye<br>Melange       | 15000<br>Black  | 19600<br>Vetiver   |                      |            |
|                                    |                 |                    |                      |            |
| Features                           |                 |                    | Benefits             |            |
| Ventilation zon                    | es              |                    | Natural Thermoregula | ation      |
| <ul> <li>Natural blende</li> </ul> | d yarns         |                    | Enhanced Moisture M  | lanagement |
| Variante du produ                  | it : 10835, 150 | 000                |                      |            |
| Sizes:                             |                 | S, M, L, XL, XXL   |                      |            |
| Fit:<br>Dolivory Window:           |                 | Slim<br>FirstMarch |                      |            |
| Delivery Window:<br>Style:         |                 | Carry Over         |                      |            |
|                                    |                 |                    |                      |            |