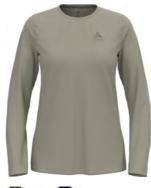

rial Information Description: Main Fabric: XS, S, M, L, XL Regular FirstJanuary CK-15192: CHIUL

CK-15192: CHILL-TEC ENGINEERED JERSEY MELANGE SS24 Polyester 22.00%, Polyester (recycled) 78.00%

Zeroweight Chill-Tec T-Shirt Crew Neck S/S 315711



ZeroScent

With our most breathable, lightweight, cooling fabric in the running collection the New zeroweight chill tec tee is built for high performance. Our new chill tec fabric ensures maximum cooling by allowing air currents to pass over your skin reducing the build up of warmth and moisture, this combined with a regular fit ensures maximum warm weather running comfort. Add in reflective details and bonded side seams with extra laser cut ventilation to complete this high performance package. Zeroweight Chill-Tec T-Shirt Crew Neck L/S 315701





ZeroScent .....

With our most breathable, lightweight, cooling fabric in the running collection the new zeroweight chill tec long sleeve tee is built for high performance. Our new chill tec fabric ensures maximum cooling by allowing air currents to pass over your skin reducing the build up of warmth and moisture, this combined with a regular fit ensures maximum warm weather running comfort. Add in reflective details and bonded side seams with extra laser cut ventilation to complete this high performance package.



The design team at OLLO has engineered a mesh graphic into this lightweight recycled polyester melange fabric, not only creating a great-looking singlet, but also one that keeps you cool when the temperatures rise. The mesh graphic is very functional, ensuring a high level