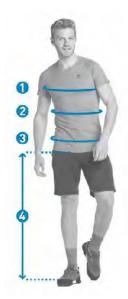

--|
| DE | 32  | 34 | 36 | 38 | 40 | 42 | 44  | 46  |
| FR | 34  | 36 | 38 | 40 | 42 | 44 | 46  | 48  |
| IT | 36  | 38 | 40 | 42 | 44 | 46 | 48  | 50  |
| US | 0   | 2  | 4  | 6  | 8  | 10 | 12  | 14  |
| UK | 4   | 6  | 8  | 10 | 12 | 14 | 16  | 18  |

## **ODLO SIZE TABLE**

|           | XS | S    | Μ    | L      | XL     | 2XL      | 3XL    |
|-----------|----|------|------|--------|--------|----------|--------|
| EU        | 40 | 4244 | 4648 | 5052   | 5456   | 5860     | 6264   |
| 1.BUST    | 87 | 9093 | 9699 | 102105 | 108111 | 114.5118 | 122126 |
| 2. WAIST  | 74 | 7780 | 8386 | 8992   | 9598   | 101.5105 | 110115 |
| 3. HIP    | 87 | 9093 | 9699 | 102105 | 108111 | 114117   | 121125 |
| 4. INSEAM | 80 | 80   | 82   | 82     | 83     | 84       | 85     |

## **HOW TO MEASURE**



## 1. BUST

Measure around the fullest part of your bust, keeping the measuring tape horizontal.

### 2. WAIST

Measure around the narrowest part (typically where your body bends side to side), keeping the tape horizontal.

### 3. HIP

Measure around the fullest part of your hips, keeping the tape horizontal.

## 4. INSEAM

Measure from the top of your inner leg to the bottom of your leg.

## **ODLO SIZE TABLE**



|              | XS | S  | М  | L  | XL | XXL |
|--------------|----|----|----|----|----|-----|
| F/B/E CUP AF | 70 | 75 | 80 | 85 | 90 | 95  |

## **HOW TO MEASURE**



For a perfect fit, a new band should be on the loosest hook and feel firm but comfortable.

Your breasts should be fully contained within your bra's cups, with no excess cleavage coming over the top.

Straps a