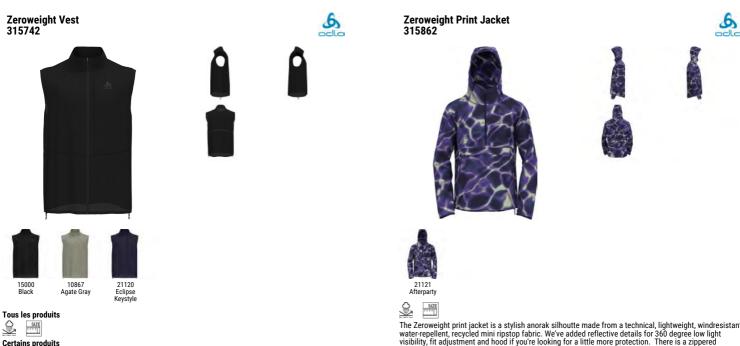

etch mesh pockets and elasticated silcone lined pole straps. Lastly, we've added a zippered pocket and an external drawcord for extra comfort and waistband adjustment on those long runs.

6

Running & Training / Men / Zeroweight

Zeroweight Dual Dry Pk Waterproof Jacket 314202





S



Zeroweight Jacket 315732





The Zeroweight jacket is built from an extremely lightweight, windresistant, water-repellent, recycled mini ripstop fabric. We've added laser cut ventilation and a covered ventilation zone on the upper back, reflective details for 360 degree low light visibility, fit adjustment and a zippered chest pocket for your run essentials. The Zeroweight jacket is designed for faster runs when you need lightweight protection from the elements and dont want to compromise on performance.



The Zeroweight vest is built from an extremely lightweight, windresistant, water-repellent, recycled mini ripstop fabric. We've added laser cut ventilation on the upper back, reflective details for low light visibility, fit adjustment and a zippered chest pocket for your run essentials. The Zeroweight vest is designed for faster runs when you need lightweight protection from the elements and is the perfect companion for our zeroweight midlayers. The Zeroweight print jacket is a stylish anorak silhoutte made from a technical, lightweight, windresistant, water-repellent, recycled mini ripstop fabric. We've added reflective details for 360 degree low light visibility, fit adjustment and hood if you're looking for a little more protection. There is a zippered kangeroo style pocket for your r