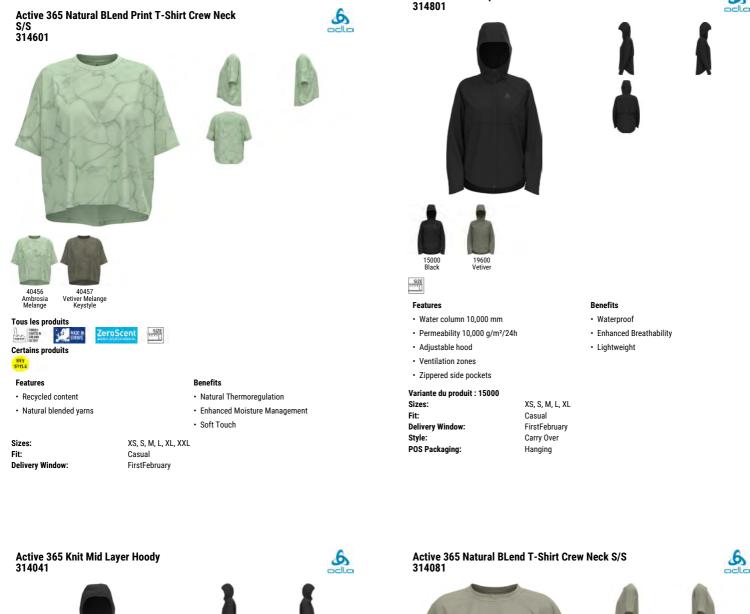

our new, hyper lightweight, recycled mesh fabric. We've added an adjustable waistband with an external drawcord, zippered side pocket, reflective details, and bonded seams on the leg openings. This short does not have an inner brief and is designed to combine with our performance sports underwear, as an extremely lightweight training short for those warm-weather runs.



Hyper lightweight and super breathable recycled fabric on the outer short, combined with a super comfy and breathable liner to set the standard for function, comfort and performance. Our Zeroweight Zin1 short has a zippered pocket, hidden phone pocket on the liner and an external drawcord waistband adjustment for extra comfort. If your looking for a high performance running short the Zeroweight Zin1 will not disappoint.









SIZE

Using a soft french terry polyester organic cotton blend with a subtle melange this is a great looking hoody. Regular fit with a longer back drop make this a very versatile training piece, on your way to a workout, cooling down after a training session or just hanging out, this hoody does the job.

### Features

- Adjustable hood
- Sizes: Fit: **Delivery Window:** Style: POS Packaging:
- Enhanced Moisture Management Enhanced Comfort XS, S, M, L, XL, XXL Casual FirstJanuary Carry Over

**Benefits** 

Soft Touch





Active 365 Waterproof Jacket

6

S

NIDE IN CURDEE SIZE THE PARTY AND A CHARTER IN ZeroScen

The perfect blend of great looks, comfort and natural yarns. Our oversized Active 365 tee is crafted from a recycled polyester tencel blend. This is your go to tee for lowe