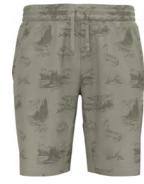

### **Ascent Pants Regular Length** 560492

SIZE

The Ascent Pant is built for demanding adventures where comfort and durability are paramount. Crafted from a combination of partially recycled Polyamide and elastane we have created a versatile stretch pant that allows for incredible freedom of movement without sacrificing durability. An integrated belt enables fine-tuning of the fit whilst an adjustable hem at the lower leg allows you to customise the fit based on your choice of footwear. Two zipped hand pockets, rear zipped pocket and a zipped pocket on the right thigh provide storage solutions. A CO water repellent finish provides a water shedding finish.

Ascent Light Pants Zip-Off Regular Length 560532