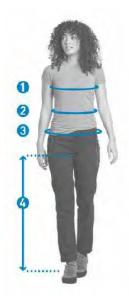

-|----|----|-----|-----|
| DE | 32  | 34 | 36 | 38 | 40 | 42 | 44  | 46  |
| FR | 34  | 36 | 38 | 40 | 42 | 44 | 46  | 48  |
| IT | 36  | 38 | 40 | 42 | 44 | 46 | 48  | 50  |
| US | 0   | 2  | 4  | 6  | 8  | 10 | 12  | 14  |
| UK | 4   | 6  | 8  | 10 | 12 | 14 | 16  | 18  |

## **ODLO SIZE TABLE**

|           | XS | S    | М    | L     | XL     | 2XL    | 3XL    |
|-----------|----|------|------|-------|--------|--------|--------|
| EU        | 28 | 3032 | 3436 | 3840  | 4244   | 4648   | 5052   |
| 1.BUST    | 76 | 7982 | 8588 | 9194  | 98102  | 106111 | 116121 |
| 2. WAIST  | 61 | 6467 | 7073 | 7679  | 8387   | 9297   | 102107 |
| 3. HIP    | 84 | 8790 | 9396 | 99102 | 106110 | 114118 | 122127 |
| 4. INSEAM | 79 | 80   | 80   | 80    | 81     | 81     | 81     |

## **HOW TO MEASURE**



## 1. BUST

Measure around the fullest part of your bust, keeping the measuring tape horizontal.

## 2. WAIST

Measure around the narrowest part (typically where your body bends side to side), keeping the tape horizontal.

## 3. HIP

Measure around the fullest part of your hips, keeping the tape horizontal.

## 4. INSEAM

Measure from the top of your inner leg to the bottom of your leg.



## INTERNATIONAL CONVERSION

|    | XXS | XS | S  | М  | L  | XL | 2XL | 3XL |
|----|-----|----|----|----|----|----|-----|-----|
| DE | 32  | 34 | 36 | 38 | 40 | 42 | 44  | 46  |
| FR | 34  | 36 | 38 | 40 | 42 | 44 | 46  | 48  |
| IT | 36  | 38 | 40 | 42 | 44 | 46 | 48  | 50  |
| US | 0   | 2  | 4  | 6  | 8  | 10 | 12  | 14  |
| UK | 4   | 6  | 8  | 10 | 12 | 14 | 16  | 18  |

## **ODLO SIZE TABLE**

|