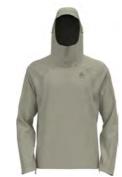

#### Benefits • Keeps You Warm

Enhanced Moisture Management

6

· Freedom of Movement

Ascent 3L Waterproof Jacket Hardshell 529922

Our new Ascent 3L waterproof jacket is the ultimate all-rounder. Lighweight, robust yet incredibly packable it has all the features you need for your outdoor adventures and is crafted from recycled Nylon. The 3L fully taped construction provides 20k waterproofing and 20k breathability. A fully adjustable hood protects you from the worst weather conditions whilst the adjustable hem and cuffs keep allow you to fine-tune the fit. Pit zips provide cooling and two water-resistant zipped hand pockets and two water resistant zipped external chest pockets ensure your essentials are also protected. A C0 water repellent finish offers the final protection to provide a water shedding finish.