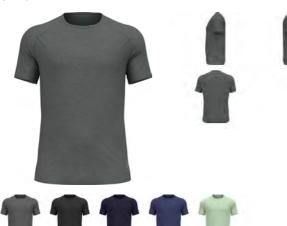

**Active F-Dry Light Boxer** 141182

NIDE IN EUROPE SIZE THE PARTY A ZeroScent

Lightweight and comfortable Baselayer with ODLO's F-DRY technology for optimal drying time and moisture management. Made out of recycled yarn, this baselayer has been crafted in our own factory in EUROPE.

#### Features

· Recycled yarns

• Fast drying

Sizes: Fit: **Delivery Window:** Style: POS Packaging:

## Benefits

· Fast Drying

 Soft Touch · Lightweight

S. M. L. XL. XXL Fitted FirstMarch Carry Over Box

Active F-Dry Light BL Top Crew Neck Singlet S 141172 10000 White 15000 Black 20731 Dark Sapphire 21119 Skipper Blue 40454 Ambrosia