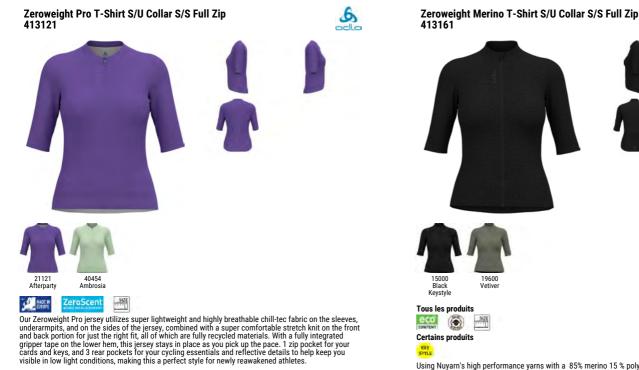

Lightweight and comfortable Baselayer with ODLO's F-DRY technology for optimal drying time and moisture management. Made out of recycled yarn, this baselayer has been crafted in our own factory in EUROPE.

#### Features

Fit:

- Recycled yarns
- Fast drying

#### Variante du produit : 10000, 15000, 20731 Sizes:

**Delivery Window:** Style: POS Packaging:

Benefits Fast Drying

- Soft Touch
- Lightweight
- XS, S, M, L, XL, XXL Fitted FirstMarch Carry Over

Box

|                                            | V              | V                      |   |
|--------------------------------------------|----------------|------------------------|---|
| 10000<br>White                             | 15000<br>Black | 20731<br>Dark Sapphire |   |
| HADDOT<br>CHATES IN<br>CHATES IN<br>CALENT | NIDE IN CORDE  | roScent                | こ |