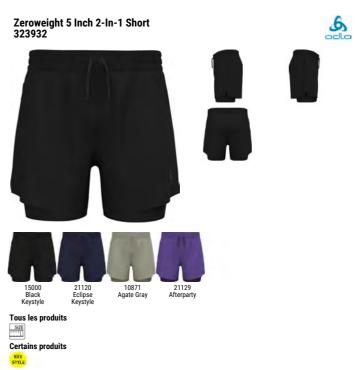

for the outer short and combined this with a comfortable inner brief utilising our stretch mesh jersey for comfort and breathability. Add in an adjustable waistband with an external drawcord and an internal key pocket and you have all you need for that fast summer run.



The Zeroweight 5 inch short is designed for runners who see zero distraction as a given on this high performance product. We've crafted these shorts from our new, hyper lightweight, recycled mesh fabric. We've added an adjustable waistband with an external drawcord, zippered side pocket, reflective details, and bonded seams on the leg openings. This short does not have an inner brief and is designed to combine with our performance sports underwear, as an extremely lightweight training short for those warm-weather runs.



Hyper lightweight and super breathable recycled fabric on the outer short, combined with a super comfy and breathable liner to set the standard for function, comfort and performance. Our Zeroweight Zin1 short has a zippered pocket, hidden phone pocket on the liner and an external drawcord waistband adjustment for extra comfort. If your looking for a high performance running short the Zeroweight Zin1 will not disappoint.









SIZE

Using a soft french terry polyester organic cotton blend with a subtle melange this is a great looking hoody. Regular fit with a longer back drop make this a very versatile training piece, on your way to a workout, cooling down after a training session or just hanging out, this hoody does the job.

### Features

- Adjustable hood
- Sizes: Fit: **Delivery Wi