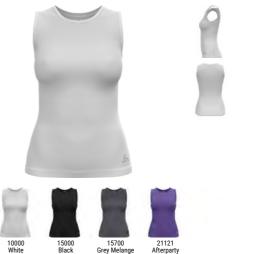

## Benefits

· Fast Drying

 Soft Touch · Lightweight

S. M. L. XL. XXL Fitted FirstMarch Carry Over Box

Active F-Dry Light BL Top Crew Neck Singlet S 141172 10000 White 15000 Black 20731 Dark Sapphire 21119 Skipper Blue 40454 Ambrosia