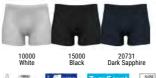

## Benefits

· Fast Drying

 Soft Touch · Lightweight

S. M. L. XL. XXL Fitted FirstMarch Carry Over Box

Active F-Dry Light BL Top Crew Neck Singlet S 141172 10000 White 15000 Black 20731 Dark Sapphire 21119 Skipper Blue 40454 Ambrosia

#### Features

Style:

POS Packaging:

- Recycled yarns
- Fast drying

Variante du produit : 10000, 15000, 20731 Sizes: Fit: Fitted **Delivery Window:** 

ZeroScent

S, M, L, XL, XXL FirstMarch Carry Over Box

S, M, L, XL, XXL