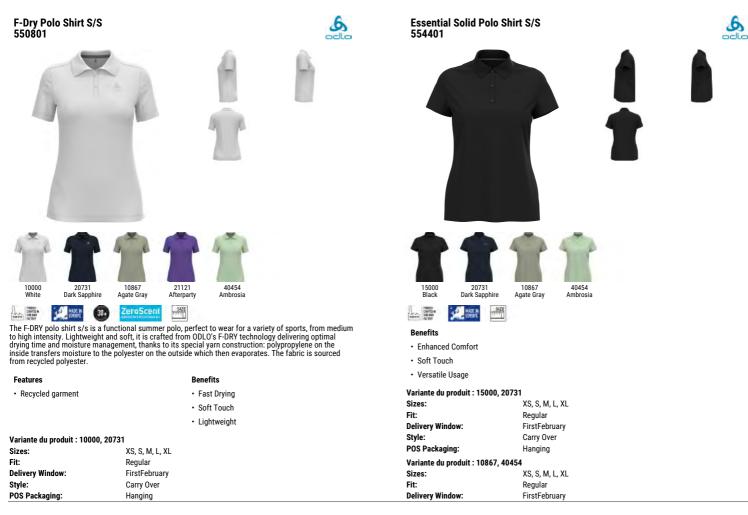

| XS, S, M, L, XL                                           |  |
| Delivery Window:                                     | FirstFebruary                                                                 | Fit:                                | Regular                                                   |  |
| Material Information<br>Description:<br>Main Fabric: | WO-15646: LIGHTWEIGHT STRUCTURED RIBSTOP STRETCH<br>Polyester 100.00%         | Delivery Window:<br>Style:          | FirstFebruary<br>Carry Over                               |  |
|                                                      |                                                                               |                                     |                                                           |  |



Page 50 Odlo SS25 id:1763 v:26 | PRODUCTBOOK SS25 0I | 23-May-2024 11:33

### F-Dry T-Shirt Crew Neck S/S 550821



10867 Agate Gray 10000 White 20731 Dark Sapphire 21121 Afterpar Ambrosia WITE IN CORDET ZeroScen SIZE THE PARTY AND A PARTY AND A PARTY AND A PARTY AND A PARTY A PA 30+

The F-DRY t-shirt s/s is an all-year-round functional t-shirt, perfect to wear for a variety of sports, from medium to high intensity. Lightweight and soft, it is crafted from ODLO's F-DRY technology delivering optimal drying time and moisture management, thanks to its special yarn construction: polypropylene on the inside transfers moisture to the polyester on the outside which then evaporates. The fabric is sourced from recycled polyester.

### Features

- Recycled garment

| Benefits