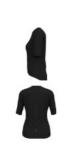

**Active F-Dry Light Boxer** 141182

NIDE IN EUROPE SIZE THE PARTY A ZeroScent

Lightweight and comfortable Baselayer with ODLO's F-DRY technology for optimal drying time and moisture management. Made out of recycled yarn, this baselayer has been crafted in our own factory in EUROPE.

#### Features

· Recycled yarns

• Fast drying

Sizes: Fit: **Delivery Window:** Style: POS Packaging:

## Benefits

· Fast Drying

 Soft Touch · Lightweight

S. M. L. XL. XXL Fitted FirstMarch Carry Over Box

Active F-Dry Light BL Top Crew Neck Singlet S 141172 10000 White 15000 Black 20731 Dark Sapphire 21119 Skipper Blue 40454 Ambrosia