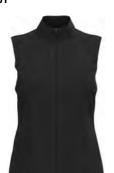

#### **Ascent Hybrid Jacket Insulated** 528932

Features

- · Zip chest pocket
- · Zippered hand pockets
- · Adjustable hood

| Variante du produit : 15000    |                  |
|--------------------------------|------------------|
| Sizes:                         | S, M, L, XL, XXL |
| Fit:                           | Athletic fit     |
| Delivery Window:               | FirstFebruary    |
| Style:                         | Carry Over       |
| POS Packaging:                 | Hanging          |
| Variante du produit : 10867, 2 | 21120            |
| Sizes:                         | S, M, L, XL, XXL |

#### Benefits

- Keeps You Warm
- Enhanced Moisture Management
- · Freedom of Movement

Tous les produits CONTENT Certains produits