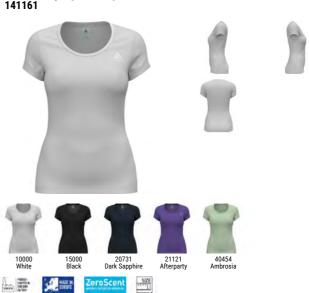

# Active F-Dry Light BL Top Crew Neck S/S 141161

Lightweight and comfortable Baselayer with ODLO's F-DRY technology for optimal drying time and moisture management. Made out of recycled yarn, this baselayer has been crafted in our own factory in EUROPE.

#### Features

Recycled yarns

• Fast drying

# Fast Drying Soft Touch

Lightweight

Benefits

6

#### Variante du produit : 10000, 15000, 20731

| Sizes:           |
|------------------|
| Fit:             |
| Delivery Window: |
| Style:           |
| POS Packaging:   |
|                  |

XS, S, M, L, XL, XXL Fitted FirstMarch Carry Over Box