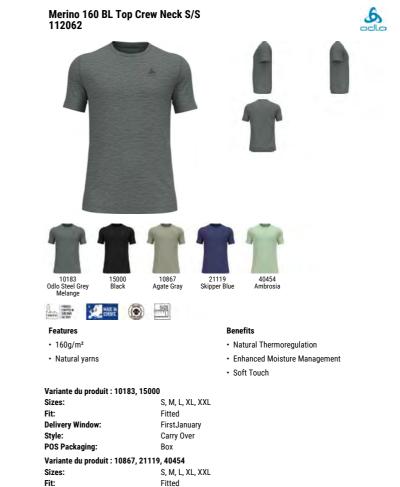

# Merino 160 BL Top Crew Neck Singlet 112082

| Merino 160 BL Top Cr<br>112082      | ew Neck Singlet        | S                            |
|-------------------------------------|------------------------|------------------------------|
|                                     | 5                      |                              |
| 10183<br>Odlo Steel Grey<br>Melange |                        | 119<br>er Blue               |
|                                     | and the second         |                              |
| Features                            |                        | Benefits                     |
| • 160g/m <sup>2</sup>               |                        | Natural Thermoregulation     |
| <ul> <li>Natural yarns</li> </ul>   |                        | Enhanced Moisture Management |
|                                     |                        | Soft Touch                   |
| Variante du produit : 10183, 1      |                        |                              |
| Sizes:                              | S, M, L, XL, XXL       |                              |
| Fit:<br>Delivery Window:            | Fitted<br>FirstJanuary |                              |
| Style:                              | Carry Over             |                              |
| POS Packaging:                      | Box                    |                              |
| Variante du produit : 10867, 21     | 119                    |                              |
| Sizes:                              | S, M, L, XL, XXL       |                              |
|                                     |                        |                              |

Fitted

Fit: