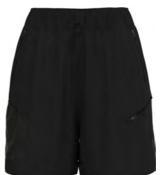

Ascent Light Pants Zip-Off Regular Length 560532

### Benefits

· Freedom of Movement

6

00

- Lightweight
- Water Resistant

Variante du produit : 15000, 21078 46, 48, 50, 52, 54, 56 Sizes: Fit: Athletic fit **Delivery Window:** Style: POS Packaging: Variante du produit : 40142 Sizes: Athletic fit Fit: **Delivery Window:** FirstFebruary

Features

2Way stretch

· Zippered hand pockets

FirstFebruary Carry Over Hanging 46, 48, 50, 52, 54, 56

**Ascent Light Pants Regular Length** 560542