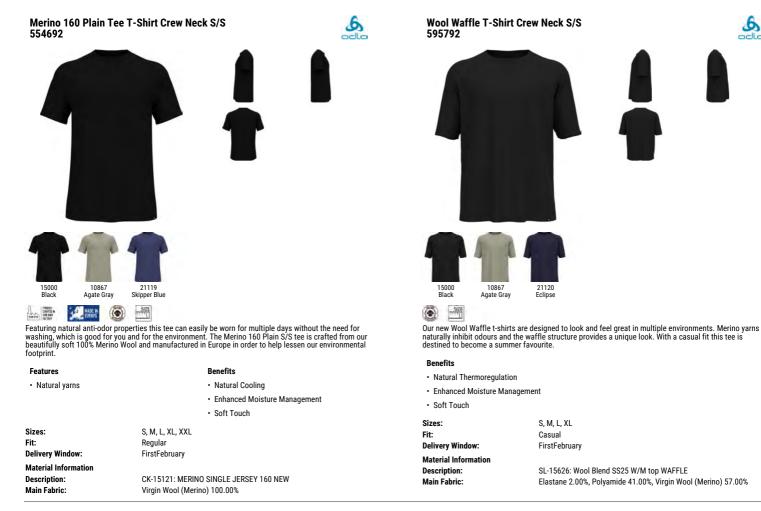

6

Featuring natural anti-odor properties this tee can easily be worn for multiple days without the need for washing, which is good for you and for the environment. The Merino 160 There's More L/S tee is crafted from our beautifully soft 100% Merino Wool and manufactured in Europe in order to help lessen our environmental footprint.

### Features

Natural yarns

Sizes: Fit: Delivery Window: Material Information Description: Main Fabric: • Soft Touch S, M, L, XL, XXL Regular FirstFebruary

CK-15121: MERINO SINGLE JERSEY 160 NEW Virgin Wool (Merino) 100.00%

Benefits

Natural Cooling

• Enhanced Moisture Management

Odlo X Pow Merino Tencel T-Shirt Crew Neck S/S 554662

SIZE

Crafted from a blend of 50% Merino and 50% Tencel we have created a naturally cooling Tee that is perfect for mutiple Summer activities. Tencel's natural cooling properties combine with the natural antiodour properties of merino to make this a versatile tee for use in hotter climates.

#### mali ۲

Our new Wool Waffle t-shirts are designed to look and feel great in multiple environments. Merino yarns naturally inhibit odours and the waffle structure provides a unique look. With a casual fit this tee is destined to become a summer favourite.

### Benefits

Natural Thermoregulation

Enhanced Moisture Management

Soft Touch

Sizes: Fit: **Delivery Window:** Material Information Description:

Main Fabric:

S, M, L, XL Casual FirstFebruary SL-15626: Wool Blend SS25 W/M top WAFFLE Elastane 2.00%, Polyamide 41.00%, Virgin Wool (Merino) 57.00%