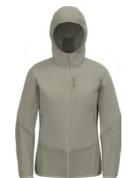

#### Benefits • Keeps You Warm

Enhanced Moisture Management

6

· Freedom of Movement

Ascent 3L Waterproof Jacket Hardshell 529922

Our new Ascent 3L waterproof jacket is the ultimate all-rounder. Lighweight, robust yet incredibly packable it has all the features you need for your outdoor adventures and is crafted from recycled Nylon. The 3L fully taped construction provides 20k waterproofing and 20k breathability. A fully adjustable hood protects you from the worst weather conditions whilst the adjustable hem and cuffs keep allow you to fine-tune the fit. Pit zips provide cooling and two water-resistant zipped hand pockets and two water resistant zipped external chest pockets ensure your essentials are also protected. A C0 water repellent finish offers the final protection to provide a water shedding finish.