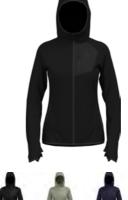

#### Performance X-Light Boxer 188482

This extra lightweight baselayer features ODLO's Ceramicool technology which actively reduces skin temperature by up to 1°C, keeping you cool and dry during any high-intensity sports in warm spring and summer temperatures. The new performance x-light baselayer is crafted from recycled yarns to reduce ecological footprint but retains the same technical yarn performance. Integrated ventilation zones offer the highest breathability and enhanced moisture management. The seamless constructions allow perfect freedom of movement, and integrated ODLO ZEROSCENT anti-odour technology neutralizes bad odour from the outset keeping the baselayer fresher for longer.

Performance X-Light BL Top Crew Neck Singlet 188472

This extra lightweight baselayer features ODLO's Ceramicool technology which actively reduces skin temperature by up to 1°C, keeping you cool and dry during any high-intensity sports in warm spring and summer temperatures. The new performance x-light baselayer is crafted from recycled yarns to reduce ecological footprint but retains the same technical yarn performance. Integrated ventilation zones offer the highest breathability and enhanced moisture management. The seamless constructions allow perfect freedom of movement, and integrated ODLO ZEROSCENT anti-odour technology neutralizes bad odour from the outset keeping the baselayer fresher for longer.