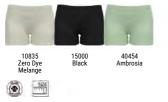

#### Benefits

Soft Touch

- Keeps You Warm
- Enhanced Moisture Management

S, M, L, XL, XXL Fitted FirstJanuary Carry Over Box

CK-1

CK-15455: RECYCLED ACTIVE WARM ODLO STEEL GREY MELANGE YD MINT

6

| Sports Underv                      | vear / Men      | / Merino PW 14     | 40 Seamless          |            |
|------------------------------------|-----------------|--------------------|----------------------|------------|
| Merino PW 1<br>112132              | 40 Seamle       | ess Boxer          |                      |            |
|                                    |                 | ode<br>ode         |                      |            |
|                                    | 1               |                    |                      |            |
|                                    |                 | 1                  |                      |            |
| 10835<br>Zero Dye<br>Melange       | 15000<br>Black  | 19600<br>Vetiver   |                      |            |
|                                    |                 |                    |                      |            |
| Features                           |                 |                    | Benefits             |            |
| Ventilation zon                    | es              |                    | Natural Thermoregula | ation      |
| <ul> <li>Natural blende</li> </ul> | d yarns         |                    | Enhanced Moisture M  | lanagement |
| Variante du produ                  | it : 10835, 150 | 000                |                      |            |
| Sizes:                             |                 | S, M, L, XL, XXL   |                      |            |
| Fit:<br>Dolivory Window:           |                 | Slim<br>FirstMarch |                      |            |
| Delivery Window:<br>Style:         |                 | Carry Over         |                      |            |
|                                    |                 |                    |                      |            |