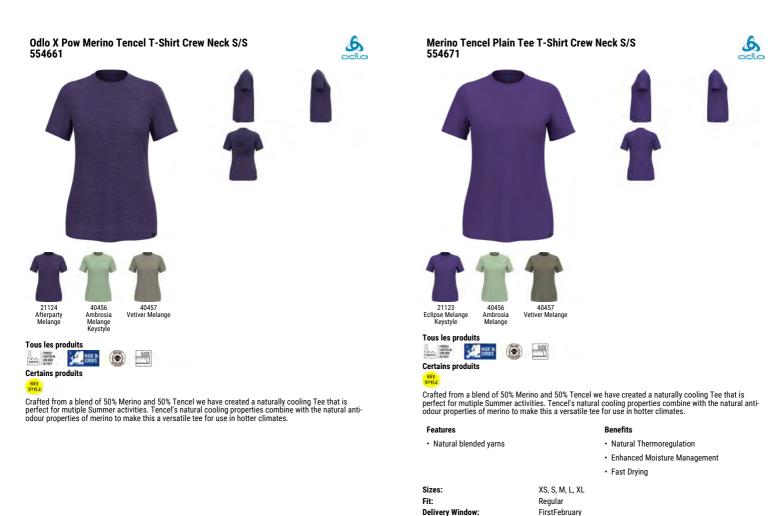

Benefits

Natural Cooling

• Enhanced Moisture Management

Odlo X Pow Merino Tencel T-Shirt Crew Neck S/S 554662

SIZE

Crafted from a blend of 50% Merino and 50% Tencel we have created a naturally cooling Tee that is perfect for mutiple Summer activities. Tencel's natural cooling properties combine with the natural antiodour properties of merino to make this a versatile tee for use in hotter climates.

### Benefits

- Natural Cooling
- Enhanced Moisture Management

6

00

Soft Touch

S, M, L, XL, XXL Regular FirstFebruary

CK-15121: MERINO SINGLE JERSEY 160 NEW Virgin Wool (Merino) 100.00% Merino Tencel Plain Tee T-Shirt Crew Neck S/S 554672

Crafted from a blend of 50% Merino and 50% Tencel we have created a naturally cooling Tee that is perfect for mutiple Summer activities. Tencel's natural cooling properties combine with the natural anti-odour properties of merino to make this a versatile tee for use in hotter climates.