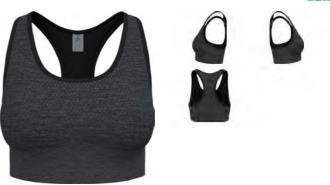

#### Ascent PW Medium Sport Bra 131461

S

S

Variante du produit : 15000 Sizes: Support: **Delivery Window:** Style: POS Packaging: Variante du produit : 40463 Sizes: Support: **Delivery Window:** Variante du produit : 15000 Material Information Description: Main Fabric:

XS, S, M, L, XL Medium FirstJanuary Carry Over Hanging

XS, S, M, L, XL Medium FirstJanuarv

CK-15157: NUYARN SINGLE JERSEY Polyamide 15.00%, Virgin Wool (Merino) 85.00% Seamless Medium - Padded Sport Bra 131491