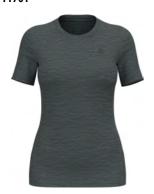

6

Ascent PW 125 T-Shirt Crew Neck S/S 554162

#### Features

Versatile

Mesh ventilation zones

Sizes: Fit: **Delivery Window:** Material Information Description: . Main Fabric:

#### Benefits

- Natural Thermoregulation
- · Enhanced Moisture Management

• Fast Drying

S, M, L, XL, XXL Athletic fit FirstFebruary

CK-15157: NUYARN SINGLE JERSEY Polyamide 15.00%, Virgin Wool (Merino) 85.00%