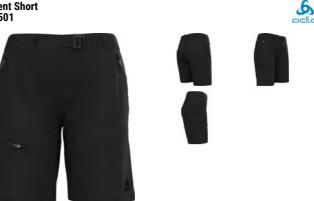

34, 36, 38, 40, 42, 44, 46

Benefits

Lightweight

• Water Resistant

· Freedom of Movement

Athletic fit FirstFebruary



10784 Deep Depths 19600 20731 Vetiver Dark Sapphire Keystyle

Tous les produits

15000 Black

SIZE

Certains produits



With hotter summers fast becoming the seasonal norm, a go-to Ultra Lightweight Pant is just what is needed! Ultra Lightweight, a casual fit and highlighly breathable, these are your new favourite pants when the temperatue rises.

Ascent Light Short 560561









- · 2Way stretch
- · Zippered hand pockets

000 

Features

- Benefits Lightweight
  - Water Resistant

· Freedom of Movement

### Variante du produit : 15000, 21078

Sizes: Fit: **Delivery Window:** Style: POS Packaging: Variante du produit : 40142 Sizes: Fit: **Delivery Window:** 











SIZE

The Ascent Short is built for demanding adventures where comfort and durability are paramount. Crafted from a combination of partially recycled Polyamide and elastane we have created a versatile stretch short that allows for incredible freedom of movement without sacrificing durability. An integrated belt enables fine-tuning of the fit. Two zipped hand pockets and a zipped pocket on the right thigh provide storage solutions. A C0 water repellent finish provides a water shedding finish.

Outdoor Performance / Women / Essentials



**Certains produits** REY STYLE

**Essential 2.5L Waterproof Jacket Hardshell** 529931





6







40454 Ambrosia Keystyle

Tous les produits OCO ----**Certains** produits

Our new Essential 2.5 layer waterproof jacket is a fully seam sealed shell craf