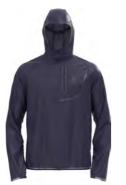

#### **Ascent Hybrid Jacket Insulated** 528932

Features

- · Zip chest pocket
- · Zippered hand pockets
- · Adjustable hood

| Variante du produit : 15000    |                  |
|--------------------------------|------------------|
| Sizes:                         | S, M, L, XL, XXL |
| Fit:                           | Athletic fit     |
| Delivery Window:               | FirstFebruary    |
| Style:                         | Carry Over       |
| POS Packaging:                 | Hanging          |
| Variante du produit : 10867, 2 | 21120            |
| Sizes:                         | S, M, L, XL, XXL |

#### Benefits

- Keeps You Warm
- Enhanced Moisture Management
- · Freedom of Movement

Tous les produits CONTENT Certains produits

#### Benefits • Keeps You Warm

Enhanced Moisture Management

6

· Freedom of Movement

Ascent 3L Waterproof Jacket Hardshell 529922

Our new Ascent 3L waterproof jacket is the ultimate all-rounder. Lighweight, robust yet incredibly packable it has all the features you need for your outdoor adventures and is crafted from recycled Nylon. The 3L fully taped construction provides 20k waterproofing and 20k breathability. A fully adjustable hood protects you from the worst weather conditions whilst the adjustable hem and cuffs keep allow you to fine-tune the fit. Pit zips provide cooling and two water-resistant zipped hand pockets and two water resistant zipped external chest pockets ensure your essentials are also protected. A C0 water repellent finish offers the final protection to provide a water shedding finish.