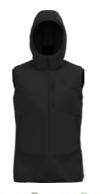

#### **Ascent Hybrid Jacket Insulated** 528932

Features

- · Zip chest pocket
- · Zippered hand pockets
- · Adjustable hood

| Variante du produit : 15000    |                  |
|--------------------------------|------------------|
| Sizes:                         | S, M, L, XL, XXL |
| Fit:                           | Athletic fit     |
| Delivery Window:               | FirstFebruary    |
| Style:                         | Carry Over       |
| POS Packaging:                 | Hanging          |
| Variante du produit : 10867, 2 | 21120            |
| Sizes:                         | S, M, L, XL, XXL |

#### Benefits

- Keeps You Warm
- Enhanced Moisture Management
- · Freedom of Movement

Tous les produits CONTENT Certains produits