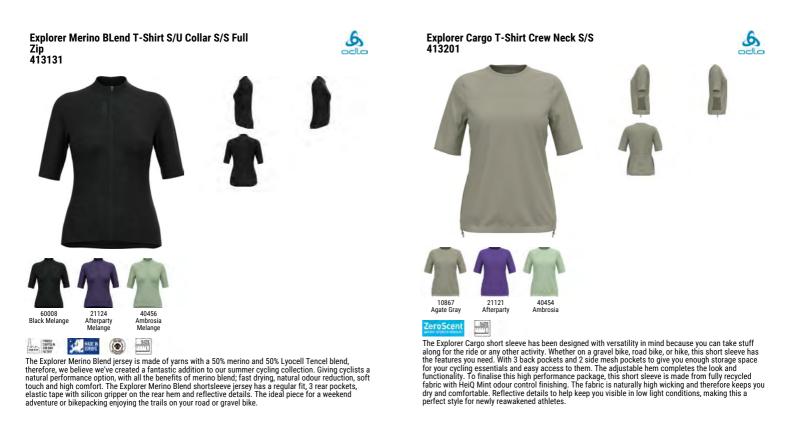

Benefits

Natural Cooling

• Enhanced Moisture Management

Odlo X Pow Merino Tencel T-Shirt Crew Neck S/S 554662

SIZE

Crafted from a blend of 50% Merino and 50% Tencel we have created a naturally cooling Tee that is perfect for mutiple Summer activities. Tencel's natural cooling properties combine with the natural antiodour properties of merino to make this a versatile tee for use in hotter climates.

Crafted from a blend of 50% Merino and 50% Tencel we have created a naturally cooling Tee that is perfect for mutiple Summer activities. Tencel's natural cooling properties combine with the natural anti-odour properties of merino to make this a versatile tee for use in hotter climates.