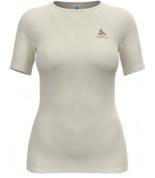

#### Active Warm BL Top Crew Neck L/S 159101

#### SIZE ZeroScent

Comfortable Baselayer offering perfect moisture management and breathability during cold temperatures. Made out of recycled yarn.

- Features
- Versatile
- Recycled garment

Sizes: Fit: **Delivery Window:** Style: POS Packaging:

| Soft Touch                |
|---------------------------|
| XS, S, M, L, XL, XXL, 3XL |
| Fitted                    |
| FirstJanuary              |
| Carry Over                |
| Box                       |

Benefits

Keeps You Warm

· Enhanced Moisture Management