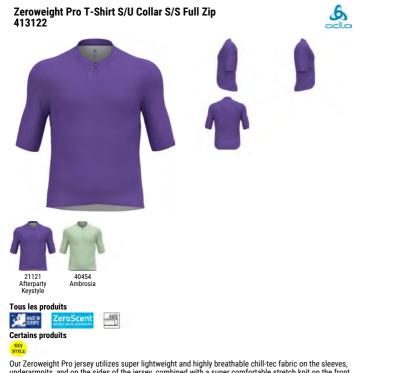

cycling fit, two way zipper, elasticated silicon hem gripper and reflective details complete the package. Zeroweight Pro Print T-Shirt S/U Collar S/S Full Zip 413192





Our Zeroweight Pro Print jersey utilizes super lightweight and highly breathable chill-tec fabric on the sleeves, underarmpits, and on the sides of the jersey, combined with a super comfortable stretch knit on the front and back portion for just the right fit, all of which are fully recycled materials. With a fully integrated gripper tape on the lower hem, this jersey stays in place as you pick up the pace. 1 zip pocket for your cards and keys, and 3 rear pockets for your cycling essentials and reflective details to help keep you visible in low light conditions, making this a perfect style for newly reawakened athletes.



Our Zeroweight Pro jersey utilizes super lightweight and highly breathable chill-tec fabric on the sleeves, underarmpits, and on the sides of the jersey, combined with a super comfortable stretch knit on the front and back portion for just the right fit, all of which are fully recycled materials. With a fully integrated gripper tape on the lower hem, this jersey stays in place as you pick up the pace. 1 zip pocket for your cards and keys, and 3 rear pockets for your cycling essentials and reflective details to help keep you visible in low light conditions, making this a perfect style for newly reawakened athletes.



ECCO

Using Nuyari's high performance yarns with a 85% merino 15 % polyamide blend, we believe we've created a fantastic addition to our summer cycling collection. This jers