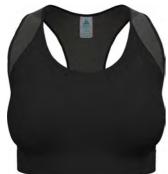

# Padded High Sport Bra 13071(A, B, C, D, E)

#### ZeroScent

High comfort and high support bra with elastic mesh inserts for perfect moisture management and additional breathability during high impact training.

#### Features

- High support padding
- · Ventilation zones

#### Benefits Enhanced Breathability

- Enhanced Comfort
- Enhanced Support

#### Variante du produit : 10000, 15000

| Sizes:           |
|------------------|
| Support:         |
| Delivery Window: |
| Style:           |
| POS Packaging:   |

#### 70, 75, 80, 85, 90, 95 High FirstJanuary Carry Over Hanging