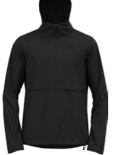

#### **Ascent Hybrid Jacket Insulated** 528932

Features

- · Zip chest pocket
- · Zippered hand pockets
- · Adjustable hood

| Variante du produit : 15000    |                  |
|--------------------------------|------------------|
| Sizes:                         | S, M, L, XL, XXL |
| Fit:                           | Athletic fit     |
| Delivery Window:               | FirstFebruary    |
| Style:                         | Carry Over       |
| POS Packaging:                 | Hanging          |
| Variante du produit : 10867, 2 | 21120            |
| Sizes:                         | S, M, L, XL, XXL |

#### Benefits

- Keeps You Warm
- Enhanced Moisture Management
- · Freedom of Movement

Tous les produits CONTENT Certains produits