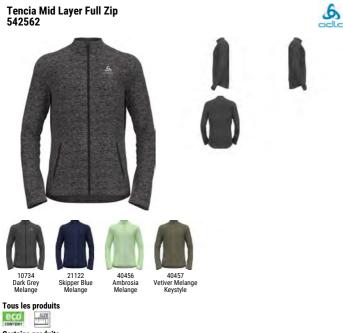

Ascent Mid Layer Hoody Full Zip 542852

# ۲

- Features Zip chest pocket
- · Zippered hand pockets

Thumb loops

#### Sizes: Fit:

#### **Delivery Window:**

Material Information Description: Main Fabric: Insert I: Lining:

S

Benefits

- Natural Thermoregulation
- · Enhanced Moisture Management

• Fast Drying

S, M, L, XL, XXL Athletic fit FirstFebruary

CK-15253: WOOL GRID STRETCH FLEECE recycled Polyester (recycled) 77.00%, Virgin Wool (Merino) 23.00% Polyamide (recycled) 100.00% Elastane 8.00%, Polyamide 92.00%

Ascent Micro PW 125 Mid Layer Hoody Full Zip 542842