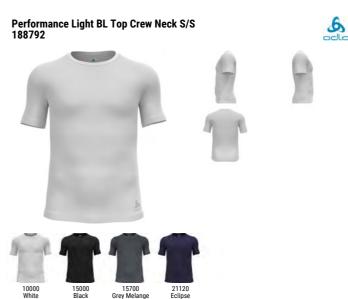

#### Performance Light BL Top Crew Neck Singlet 188802

Performance Light Eco Baselayers are seamless, lightweight and are made from recycled yarns offering a reduced carbon footprint. They provide the highest breathability through integrated ventilation zones that rapidly wick moisture, keeping the skin feeling cool and dry during the sweatiest workouts. The seamless constructions offer perfect freedom of movement, and our integrated OLLO ZEROSCENT anti-odour technology neutralizes bad odour from the outset keeping the baselayer fresher for longer. The perfect year-round baselayer for any high intensity sporty activities.

Benefits

• Organic Body Mapping

Freedom of Movement

· Enhanced Moisture Management

#### Recycled yarns

- Ventilation zones

Sizes Fit: Delivery Window: Style: POS Packaging:

S, M, L, XL, XXL Slim FirstJanuary Carry Over Box

Performance Light - Rain Dye BL Top Crew Neck S/S 196762

6

6

Tous les produits SIZE eroScent Certains produits