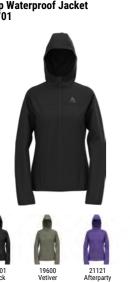

#### Benefits • Keeps You Warm

Enhanced Moisture Management

6

· Freedom of Movement

Ascent 3L Waterproof Jacket Hardshell 529922

Our new Ascent 3L waterproof jacket is the ultimate all-rounder. Lighweight, robust yet incredibly packable it has all the features you need for your outdoor adventures and is crafted from recycled Nylon. The 3L fully taped construction provides 20k waterproofing and 20k breathability. A fully adjustable hood protects you from the worst weather conditions whilst the adjustable hem and cuffs keep allow you to fine-tune the fit. Pit zips provide cooling and two water-resistant zipped hand pockets and two water resistant zipped external chest pockets ensure your essentials are also protected. A C0 water repellent finish offers the final protection to provide a water shedding finish.