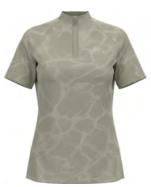

6

Ascent PW 125 T-Shirt Crew Neck S/S 554162

#### Features

Versatile

Mesh ventilation zones

Sizes: Fit: **Delivery Window:** Material Information Description: . Main Fabric:

#### Benefits

- Natural Thermoregulation
- · Enhanced Moisture Management

• Fast Drying

S, M, L, XL, XXL Athletic fit FirstFebruary

CK-15157: NUYARN SINGLE JERSEY Polyamide 15.00%, Virgin Wool (Merino) 85.00%