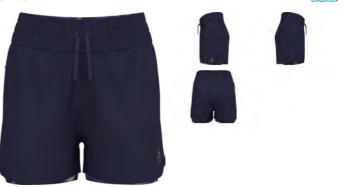

# 10183 Odlo Steel Grey Melange 15000 Black 21120 Eclipse

#### SIZE

Outstanding 200 weight Merino baselayer crafted from 100% finest natural Merino wool ensuring natural body temperature control, moisture management and natural anti odour control. Perfect for year-round, multi-sport use.