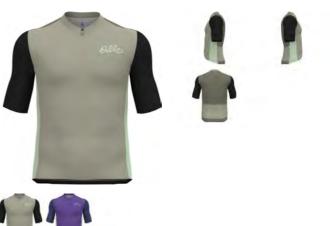

**Active F-Dry Light Boxer** 141182

NIDE IN EUROPE SIZE THE PARTY A ZeroScent

Lightweight and comfortable Baselayer with ODLO's F-DRY technology for optimal drying time and moisture management. Made out of recycled yarn, this baselayer has been crafted in our own factory in EUROPE.

#### Features

· Recycled yarns

• Fast drying

Sizes: Fit: **Delivery Window:** Style: POS Packaging:

## Benefits

· Fast Drying

 Soft Touch · Lightweight

S. M. L. XL. XXL Fitted FirstMarch Carry Over Box

Active F-Dry Light BL Top Crew Neck Singlet S 141172 10000 White 15000 Black 20731 Dark Sapphire 21119 Skipper Blue 40454 Ambrosia