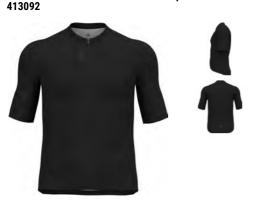

#### **Ascent Hybrid Jacket Insulated** 528932

Features

- · Zip chest pocket
- · Zippered hand pockets
- · Adjustable hood

| Variante du produit : 15000    |                  |
|--------------------------------|------------------|
| Sizes:                         | S, M, L, XL, XXL |
| Fit:                           | Athletic fit     |
| Delivery Window:               | FirstFebruary    |
| Style:                         | Carry Over       |
| POS Packaging:                 | Hanging          |
| Variante du produit : 10867, 2 | 21120            |
| Sizes:                         | S, M, L, XL, XXL |

#### Benefits

- Keeps You Warm
- Enhanced Moisture Management
- · Freedom of Movement

Tous les produits CONTENT Certains produits