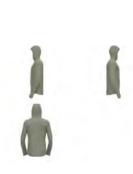

Ascent Mid Layer Hoody Full Zip 542852

# ۲

- Features Zip chest pocket
- · Zippered hand pockets

Thumb loops

#### Sizes: Fit:

#### **Delivery Window:**

Material Information Description: Main Fabric: Insert I: Lining:

S

Benefits

- Natural Thermoregulation
- · Enhanced Moisture Management

• Fast Drying

S, M, L, XL, XXL Athletic fit FirstFebruary

CK-15253: WOOL GRID STRETCH FLEECE recycled Polyester (recycled) 77.00%, Virgin Wool (Merino) 23.00% Polyamide (recycled) 100.00% Elastane 8.00%, Polyamide 92.00%

Ascent Micro PW 125 Mid Layer Hoody Full Zip 542842