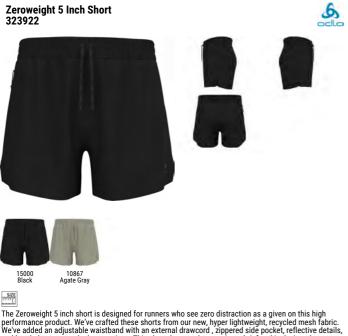

ecycled mesh fabric. We've added an adjustable waistband with an external drawcord, zippered side pocket, reflective details and bonded seams on the leg openings. This short has a inner brief, utilising our stretch mesh jersey for comfort and breathability. See this short as your perfect summer training partner.



6



SIZE

6

Our Zeroweight 3 inch split short is designed for the fast movers who see zero distraction as a given when putting in their summer miles. We've used our new hyper lightweight, recycled, mesh fabric for the outer short and combined this with a comfortable inner brief utilising our stretch mesh jersey for comfort and breathability. Add in an adjustable waistband with an external drawcord and an internal key pocket and you have all you need for that fast summer run.



The Zeroweight 5 inch short is designed for runners who see zero distraction as a given on this high performance product. We've crafted these shorts from our new, hyper lightweight, recycled mesh fabric. We've added an adjustable waistband with an external drawcord, zippered side pocket, reflective details, and bonded seams on the leg openings. This short does not have an inner brief and is designed to combine with our performance sports underwear, as an extremely lightweight training short for those warm-weather runs.



Hyper lightweight and super breathable recycled fabric on the outer short, combined with a super comfy and breathable liner to set the standard for function, comfort and performance. Our Zeroweight Zin1 short has a zippered pocket, hidden phone pocket on the liner and a