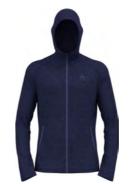

Ascent Mid Layer Hoody Full Zip 542852

# ۲

- Features Zip chest pocket
- · Zippered hand pockets

Thumb loops

#### Sizes: Fit:

#### **Delivery Window:**

Material Information Description: Main Fabric: Insert I: Lining:

S

Benefits

- Natural Thermoregulation
- · Enhanced Moisture Management

• Fast Drying

S, M, L, XL, XXL Athletic fit FirstFebruary

CK-15253: WOOL GRID STRETCH FLEECE recycled Polyester (recycled) 77.00%, Virgin Wool (Merino) 23.00% Polyamide (recycled) 100.00% Elastane 8.00%, Polyamide 92.00%

Ascent Micro PW 125 Mid Layer Hoody Full Zip 542842