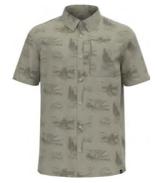

Benefits

Natural Cooling

• Enhanced Moisture Management

Odlo X Pow Merino Tencel T-Shirt Crew Neck S/S 554662

SIZE

Crafted from a blend of 50% Merino and 50% Tencel we have created a naturally cooling Tee that is perfect for mutiple Summer activities. Tencel's natural cooling properties combine with the natural antiodour properties of merino to make this a versatile tee for use in hotter climates.

Crafted from a blend of 50% Merino and 50% Tencel we have created a naturally cooling Tee that is perfect for mutiple Summer activities. Tencel's natural cooling properties combine with the natural anti-odour properties of merino to make this a versatile tee for use in hotter climates.