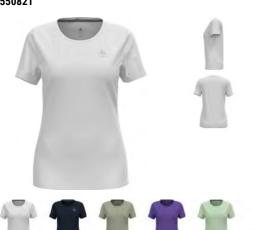

# ULTIMATE COMFORT. UNRIVALLED FUNCTION.

Lightweight and comfortable Baselayer with ODLO's F-DRY technology for optimal drying time and moisture management. Made out of recycled yarn, this baselayer has been crafted in our own factory in EUROPE.

Benefits

Fast Drying

Soft Touch

| Features                           |  |
|------------------------------------|--|
| <ul> <li>Recycled yarns</li> </ul> |  |
| Fast drying                        |  |

Sizes: Fit: Delivery Window: Style: POS Packaging:

|                  | Lightweight |
|------------------|-------------|
| S, M, L, XL, XXL |             |
| Fitted           |             |
| FirstMarch       |             |
| Carry Over       |             |
| Box              |             |
|                  |             |