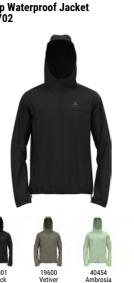

#### Benefits • Keeps You Warm

Enhanced Moisture Management

6

· Freedom of Movement

Ascent 3L Waterproof Jacket Hardshell 529922

Our new Ascent 3L waterproof jacket is the ultimate all-rounder. Lighweight, robust yet incredibly packable it has all the features you need for your outdoor adventures and is crafted from recycled Nylon. The 3L fully taped construction provides 20k waterproofing and 20k breathability. A fully adjustable hood protects you from the worst weather conditions whilst the adjustable hem and cuffs keep allow you to fine-tune the fit. Pit zips provide cooling and two water-resistant zipped hand pockets and two water resistant zipped external chest pockets ensure your essentials are also protected. A C0 water repellent finish offers the final protection to provide a water shedding finish.