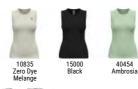

#### Benefits

Soft Touch

- Keeps You Warm
- Enhanced Moisture Management

S, M, L, XL, XXL Fitted FirstJanuary Carry Over Box

CK-1

CK-15455: RECYCLED ACTIVE WARM ODLO STEEL GREY MELANGE YD MINT

6

| Sports Underv                      | vear / Men      | / Merino PW 14     | 40 Seamless          |            |
|------------------------------------|-----------------|--------------------|----------------------|------------|
| Merino PW 1<br>112132              | 40 Seamle       | ess Boxer          |                      |            |
|                                    |                 | ode<br>ode         |                      |            |
|                                    | 1               |                    |                      |            |
|                                    |                 | 1                  |                      |            |
| 10835<br>Zero Dye<br>Melange       | 15000<br>Black  | 19600<br>Vetiver   |                      |            |
|                                    |                 |                    |                      |            |
| Features                           |                 |                    | Benefits             |            |
| Ventilation zon                    | es              |                    | Natural Thermoregula | ation      |
| <ul> <li>Natural blende</li> </ul> | d yarns         |                    | Enhanced Moisture M  | lanagement |
| Variante du produ                  | it : 10835, 150 | 000                |                      |            |
| Sizes:                             |                 | S, M, L, XL, XXL   |                      |            |
| Fit:<br>Dolivory Window:           |                 | Slim<br>FirstMarch |                      |            |
| Delivery Window:<br>Style:         |                 | Carry Over         |                      |            |
|                                    |                 |                    |                      |            |

Merino PW 140 Seamless BL Top Crew Neck Singlet 112122

| -                            |                |                  |
|------------------------------|----------------|------------------|
|                              |                |                  |
| 10835<br>Zero Dye<br>Melange | 15000<br>Black | 19600<br>Vetiver |
| -                            |                |                  |