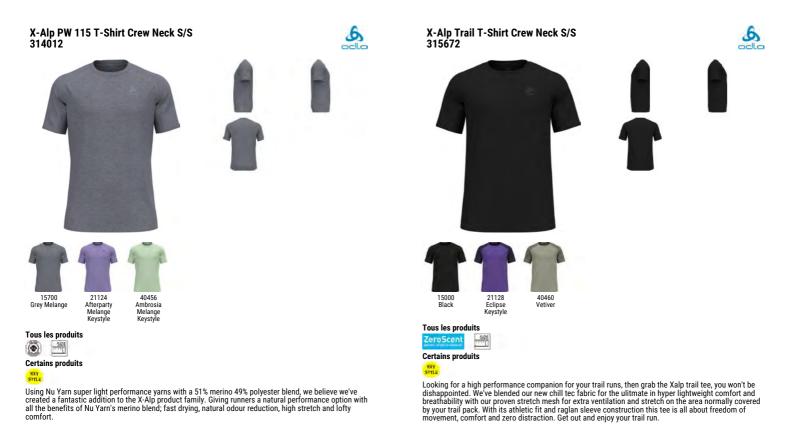

6

Ascent PW 125 T-Shirt Crew Neck S/S 554162

#### Features

Versatile

Mesh ventilation zones

Sizes: Fit: **Delivery Window:** Material Information Description: . Main Fabric:

#### Benefits

- Natural Thermoregulation
- · Enhanced Moisture Management

• Fast Drying

S, M, L, XL, XXL Athletic fit FirstFebruary

CK-15157: NUYARN SINGLE JERSEY Polyamide 15.00%, Virgin Wool (Merino) 85.00%