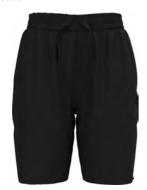

### **Ascent Pants Regular Length** 560492

SIZE

The Ascent Pant is built for demanding adventures where comfort and durability are paramount. Crafted from a combination of partially recycled Polyamide and elastane we have created a versatile stretch pant that allows for incredible freedom of movement without sacrificing durability. An integrated belt enables fine-tuning of the fit whilst an adjustable hem at the lower leg allows you to customise the fit based on your choice of footwear. Two zipped hand pockets, rear zipped pocket and a zipped pocket on the right thigh provide storage solutions. A CO water repellent finish provides a water shedding finish.