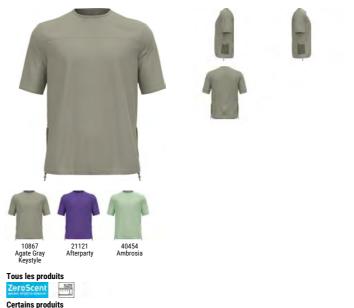

19600 21121 Vetiv Afterparty Keystyle

Tous les produits

| ZeroScent      | THE PART |
|----------------|----------|
| Certains produ | lits     |

Our Performance Light Rain Dye baselayers are seamless, lightweight and made from recycled yarns offering a reduced carbon footprint. They provides the highest breathability through integrated ventilation zones that rapidly wick moisture, keeping the skin feeling cool and dry during high intensity activities. The seamless construction offers perfect freedom of movement and our integrated anti-odour technology neutralizes bad odour from the outset keeping the baselayer fresher for longer. The perfect year-round baselayer for any high intensity activities.