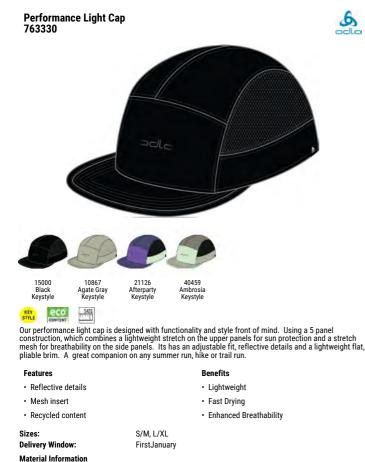

tyle front of mind. Using a 5 panel construction, which combines a lightweight stretch on the upper panels for sun protection and a stretch mesh for breathability on the side panels. With an adjustable fit, lightweight flat and pliable brim and an adjustable cord so you dont loose your favorite hat on windy day. This is 360 degrees of performance and protection making this a great addition to your warm weather headwear collection.

Benefits

Lightweight

Fast Drying

Enhanced Breathability

| -  |     |     |
|----|-----|-----|
| Fe | atu | res |
|    |     |     |

- · Reflective details
- Mesh insert
- · Recycled content

Sizes: **Delivery Window:** Material Information Description: Main Fabric:

S/M, L/XL FirstJanuary

Keystyle

WO-15530: DOBBY ACCESSORIES Polyester (recycled) 100.00%



WO-15530: DOBBY ACCESSORIES

Polyester (recycled) 100.00%

Polyester 100.00%

Performance X-Light Visor Cap 763320



6





SIZE

This technical and lightweight performance Visor is crafted from an ultra light 4-way stretch fabric for great comfort, fit, excellent temperature regulation and moisture-management during your warm weather activities. Reflective details give added visability when running in low light conditions, a soft elastic at the rear of the visor adjusts for the perfect fit and the cap has a lightweight, soft, semi shaped brim which makes it a great companion on any summer run, trail run or hike.

#### Features

- · Reflective details
- Packable
- Super lightweight

**Performance Pro Cap** 

#### Sizes:

**Delivery Window:** Material Information

Description: Main Fabri