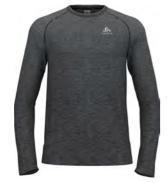

#### Page 3 Odlo SS25 id:1763 v:26 | PRODUCTBOOK SS25 OI | 23-May-2024 11:33

Sports Underwear / Men / Active Warm

Active Warm BL Top Turtle Neck L/S Half Zip 159082

#### N/DE IN EUROPE SIZE CIANTES IN CONTES IN CONTES IN CONTES IN ZeroScent

Highly comfortable Baselayer for optimal moisture management and breathability during cold temperatures. Made out of recycled yarn.

#### Features

- Versatile
- Recycled garment

Sizes: Fit: **Delivery Window:** Style: POS Packaging:

S, M, L, XL, XXL, 3XL Fitted FirstJanuary Carry Over Box