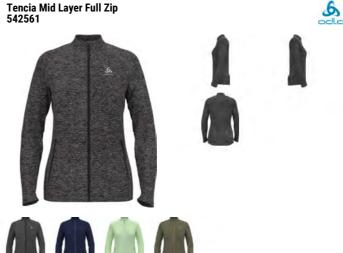

Ascent Mid Layer Hoody Full Zip 542852

# ۲

- Features Zip chest pocket
- · Zippered hand pockets

Thumb loops

#### Sizes: Fit:

#### **Delivery Window:**

Material Information Description: Main Fabric: Insert I: Lining:

S

Benefits

- Natural Thermoregulation
- · Enhanced Moisture Management

• Fast Drying

S, M, L, XL, XXL Athletic fit FirstFebruary

CK-15253: WOOL GRID STRETCH FLEECE recycled Polyester (recycled) 77.00%, Virgin Wool (Merino) 23.00% Polyamide (recycled) 100.00% Elastane 8.00%, Polyamide 92.00%

Ascent Micro PW 125 Mid Layer Hoody Full Zip 542842