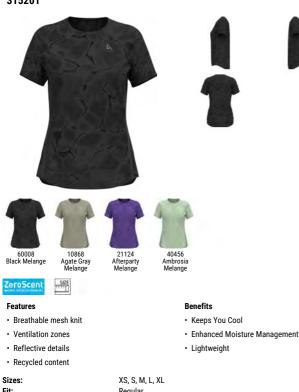

ight vest is designed for faster runs when you need lightweight protection from the elements and is the perfect companion for our zeroweight midlayers.

The Zeroweight print jacket is a stylish anorak silhoutte made from a technical, lightweight, windresistant, water-repellent, recycled mini ripstop fabric. We've added reflective details for 360 degree low light visibility, fit adjustment and hood if you're looking for a little more protection. There is a zippered kangeroo style pocket for your run essentials, in which you can also pack the jacket for transportation. The Zeroweight jacket is designed for faster runs when you need lightweight protection from the elements and dont want to compromise on style or performance.

#### Zeroweight Engineered Chill-Tec T-Shirt Crew Neck S/S 315201



Fit: Delivery Window: Material Information Description: Main Fabric: XS, S, M, L, XL Regular FirstJanuary CK-15192: CHIUL

CK-15192: CHILL-TEC ENGINEERED JERSEY MELANGE SS24 Polyester 22.00%, Polyester (recycled) 78.00%

Zeroweight Chill-Tec T-Shirt Crew Neck S/S 315711



ZeroScent

With our most breathable, lightweight, cooling fabric in the running collection the New zeroweight chill tec tee is built for high performance. Our new chill tec fabric ensures maximum cooling by allowing air currents to pass over your skin reducing the build up of warmth and moisture, this combined with a regular fit ensures maximum warm weather running comfort. Add in reflective details and bonded side seams with extra laser cut ventilation to complete this high performance package. Zeroweight Chill-Tec T-