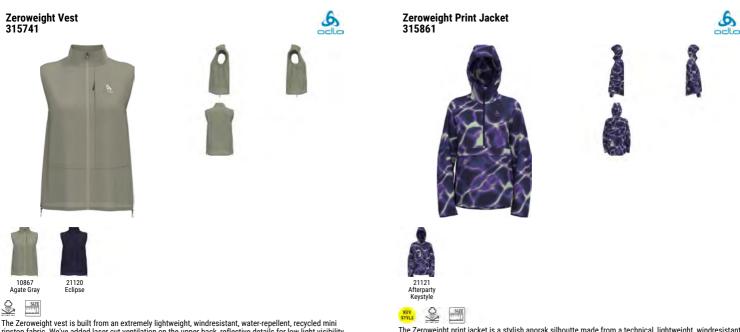

stretch mesh pockets and elasticated silcone lined pole straps. Lastly, we've added a zippered pocket and an external drawcord for extra comfort and waistband adjustment on those long runs. Running & Training / Women / Zeroweight

Zeroweight Dual Dry Pk Waterproof Jacket 314201





Zeroweight Jacket 315731

6



S

The Zeroweight jacket is built from an extremely lightweight, windresistant, water-repellent, recycled mini ripstop fabric. We've added laser cut ventilation and a covered ventilation zone on the upper back, reflective details for 360 degree low light visibility, fit adjustment and a zippered chest pocket for your run essentials. The Zeroweight jacket is designed for faster runs when you need lightweight protection from the elements and dont want to compromise on performance.



The Zeroweight vest is built from an extremely lightweight, windresistant, water-repellent, recycled mini ripstop fabric. We've added laser cut ventilation on the upper back, reflective details for low light visibility, fit adjustment and a zippered chest pocket for your run essentials. The Zeroweight vest is designed for faster runs when you need lightweight protection from the elements and is the perfect companion for our zeroweight midlayers.

The Zeroweight print jacket is a stylish anorak silhoutte made from a technical, lightweight, windresistant, water-repellent, recycled mini ripstop fabric. We've added reflective details for 360 degree low light visibility, fit adjustment and hood if you're looking for a little more protection. There is a zippered kangeroo style pocket for your