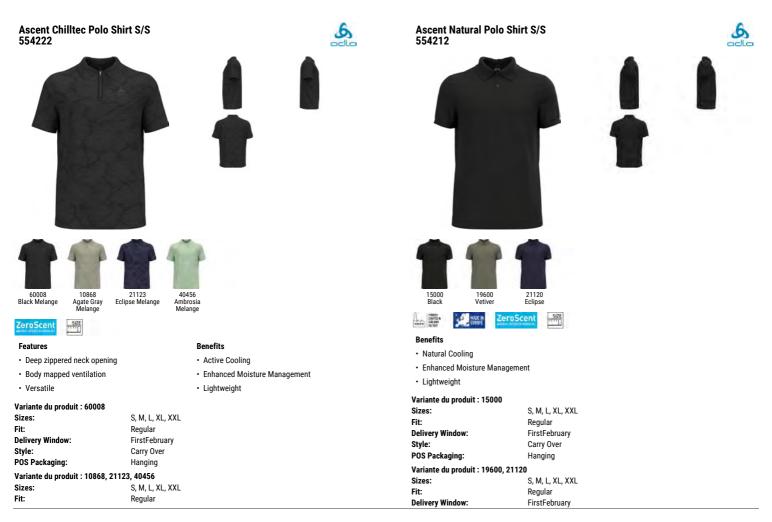

#### Features

- · Zip chest pocket
- · Zippered hand pockets
- Thumb loops

Variante du produit : 15000 Sizes: Fit: **Delivery Window:** Style: POS Packaging: Variante du produit : 21119 Sizes: Fit: **Delivery Window:** 

S, M, L, XL, XXL Athletic fit FirstFebruary Carry Over Hanging

S, M, L, XL, XXL Athletic fit FirstFebruary

#### Benefits

- Natural Thermoregulation
- Enhanced Moisture Management