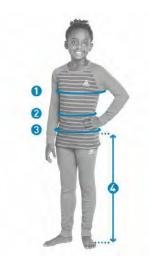

t their perfect length when the breast feels supported in its natural position - usually half way between the shoulder and elbow.

## **ODLO SIZE TABLE**

|               |        |    | XXS | XS  | S   | Μ    | L   | XL  |
|---------------|--------|----|-----|-----|-----|------|-----|-----|
| AGE           | 1218 M | 2  | 4   | 6   | 8   | 10   | 12  | 14  |
| F             | 0      | 2  | 4   | 6   | 8   | 10   | 12  | 14  |
| EU            | 80     | 92 | 104 | 116 | 128 | 140  | 152 | 164 |
| 1.BUST        | 49     | 52 | 56  | 61  | 66  | 72   | 78  | 86  |
| 2. WAIST      | 50     | 52 | 54  | 56  | 59  | 63.5 | 68  | 73  |
| 3. HIPS       | 50     | 53 | 59  | 65  | 71  | 77   | 83  | 89  |
| 4. LEG LENGHT | 34     | 40 | 46  | 53  | 60  | 66   | 72  | 78  |

## **HOW TO MEASURE**



#### 1. BU

Measure around the fullest part of your bust, keeping the measuring tape horizontal.

## 2. WAIST

Measure around the narrowest part (typically where your body bends side to side), keeping the tape horizontal.

### 3. HIP

Measure around the fullest part of your hips, keeping the tape horizontal.

## 4. INSEAM

Measure from the top of your inner leg to the bottom of your leg.



XL

7

18 7

10-12

L

6

17 6.7

8-10

## GLOVES

| -    |   |            | XXS              | XS             | S              | М                | L                | XL                | XXL              |
|------|---|------------|------------------|----------------|----------------|------------------|------------------|-------------------|------------------|
| 1:1/ |   |            | 5