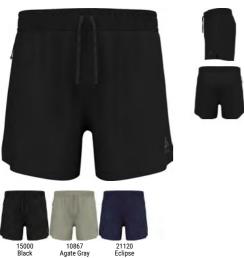

istband adjustment for extra comfort. If your looking for a high performance running short the Zeroweight 2in1 will not disappoint.

## Recycled content Variante du produit : 15001 Sizes:

· Zippered side pockets

Adjustable waistband

· Reflective details

Sizes: Fit: Delivery Window: Style:

SIZE

Features

Benefits

Super lightweight, soft, 4-way stretch woven fabric with 2 zippered hand pockets and an adjustable waistband with drawcord. With its athletic fit and perfect blend of function and form, you will wonder why you ever trained in tights.

S, M, L, XL, XXL

Athletic fit

FirstJanuary

Carry Over

- Lightweight
- Enhanced Moisture Management
- Freedom of Movement

Page 63 Odlo SS25 id:1763 v:26 | PRODUCTBOOK SS25 0I | 23-May-2024 11:33

Zeroweight 5 Inch Short Inner Brief 323942



SIZE

The Zeroweight 5 inch short is designed for runners who see zero distraction as a given on this high performance product. We've crafted these shorts from our new, hyper lightweight, recycled mesh fabric. We've added an adjustable waistband with an external drawcord, zippered side pocket, reflective details and bonded seams on the leg openings. This short has a inner brief, utilising our stretch mesh jersey for comfort and breathability. See this short as your perfect summer training partner.



6



SIZE

6

Our Zeroweight 3 inch split short is designed for the fast movers who see zero distraction as a given when putting in their summer miles. We've used our new hyper lightweight, recycled, mesh fabric for the outer short and combined this with a comfortable inner brief utilising o