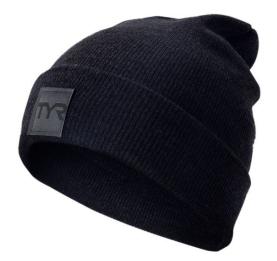

#### FABRIC:

- 100% ACRYLIC

- Double Knit construction
- Heavyweight warmth
- Breathable
- Ultrasoft
- Fold up cuff
- Made in the USA

HKTA3A 001 BLACK CARRYOVER

HKTA3A 050 LIGHT GREY CARRYOVER

HKTA3A 314 OLIVE CARRYOVER

HKTA3A 401 NAVY CARRYOVER HKTA3A 905 DARK GREY CARRYOVER HKTA3A 650 LT PINK CARRYOVER