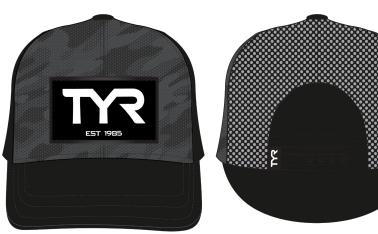

# ALWAYS IN FRONT

ACCESSORIES - SPRING/SUMMER 24 4.10.24 V2 ON-SHELF: 2.1.25

A45000 286 CAMO BLACK CARRYOVER

#### FABRIC: 60% COTTON 40% NYLON

#### FEATURES:

- Flat bill with the ability to curve
- High Crown
- Nylon mesh side and back panels
- Durable reinforced cotton frame
- Raised TYR patch
- Adjustable snapback closure
- Interior Logo Tape branding

Interior Branding