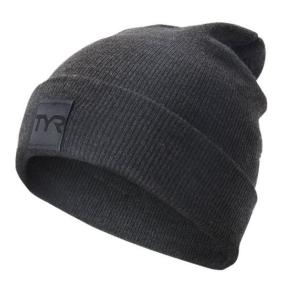

#### FABRIC:

- 100% ACRYLIC

- Double Knit construction
- Heavyweight warmth
- Breathable
- Ultrasoft
- Fold up cuff
- Made in the USA

HKTA3A 001 BLACK CARRYOVER

HKTA3A 050 LIGHT GREY CARRYOVER

HKTA3A 314 OLIVE CARRYOVER

HKTA3A 401 NAVY CARRYOVER HKTA3A 905 DARK GREY CARRYOVER HKTA3A 650 LT PINK CARRYOVER