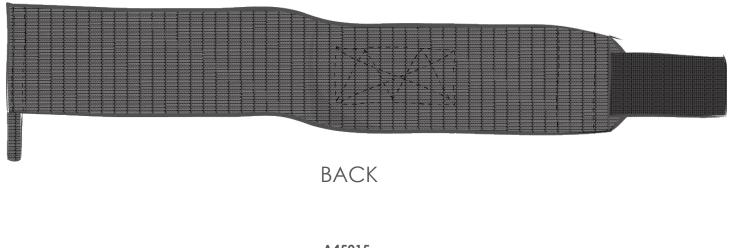

# 

FRONT

BACK

A45014 060 BLK/WHT CARRYOVER

#### FEATURES:

- Rigid cotton wrap for premium support

FRONT

A45015 060 BLK/WHT CARRYOVER