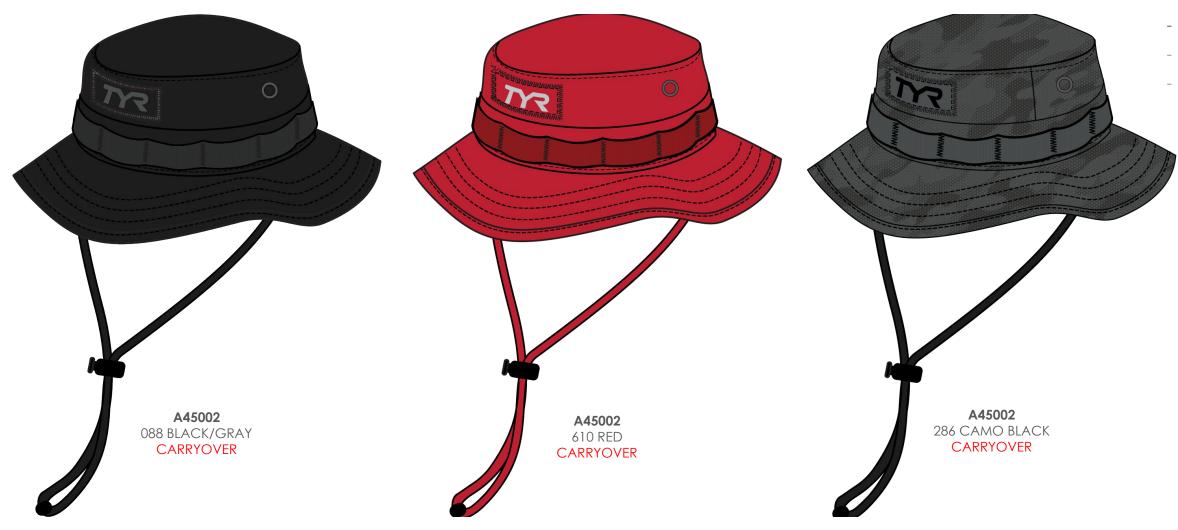

# SIZE: ONE SIZE

FABRIC: 100% NYLON FABRIC

- Elastic loop strap -
- Hidden secret internal pocket -
- Adjustable neck strap with stopper -
- Metal eyelets for airflow
- Raised TYR patch