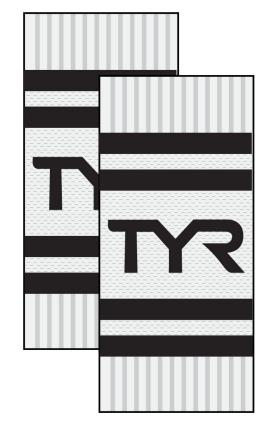

# FABRIC: Poly/Span Blend

- Velcro adjustable
- Stretch bands

A45010 108 WHT/BLK CARRYOVER

A45010 060 BLK/WHT CARRYOVER **FABRIC:** 67% NYLON, 18% POLYESTER, 13% ELASTANE, 2% SPANDEX

- Balanced compression and support
- Premium moisture-wicking fibers