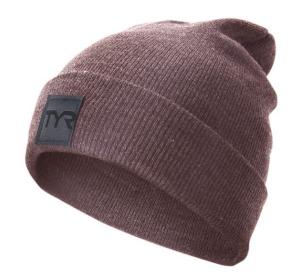

#### FABRIC:

- 100% ACRYLIC

- Double Knit construction
- Heavyweight warmth
- Breathable
- Ultrasoft
- Fold up cuff
- Made in the USA

HKTA3A 001 BLACK CARRYOVER

HKTA3A 050 LIGHT GREY CARRYOVER

HKTA3A 314 OLIVE CARRYOVER