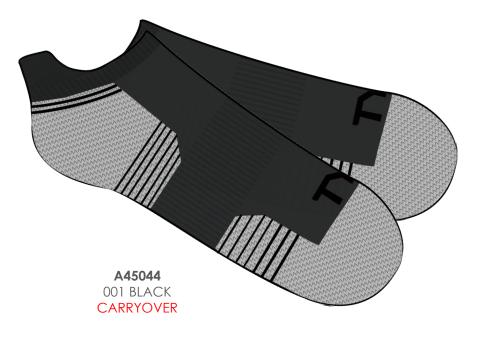

A45008 927 DARK SHADOW CARRYOVER

A45008 610 RED CARRYOVER

A45008 654 PNK/NAVY CARRYOVER FABRIC: 87% POLYESTER, 13% SPANDEX

- Lightweight
- TYR logo on wearer's right side

**FABRIC:** 63% POLYESTER, 35% NYLON, 2% SPANDEX-ELASTANE

- Antimicrobial finish
- Balanced compression
- Placed cushion support
- Shaped to your feet
- Back ankle tab for cushion and blister blocking

**FABRIC:** 63% POLYESTER, 35% NYLON, 2% SPANDEX-ELASTANE

- Antimicrobial finish
- Balanced compression
- Placed cushion support
- Shaped to your feet
- Back ankle tab for cushion and blister blocking