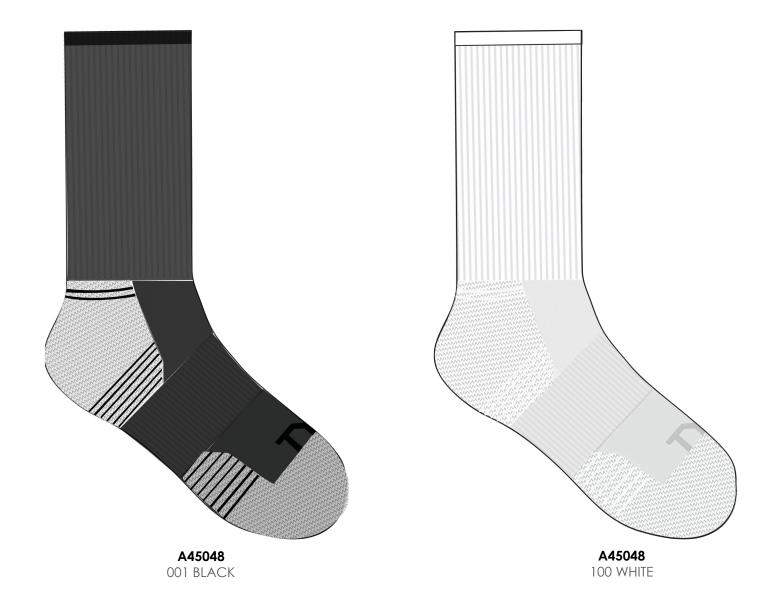

A45008 927 DARK SHADOW CARRYOVER

A45008 610 RED CARRYOVER

A45008 654 PNK/NAVY CARRYOVER FABRIC: 87% POLYESTER, 13% SPANDEX

- Lightweight
- TYR logo on wearer's right side

**FABRIC:** 63% POLYESTER, 35% NYLON, 2% SPANDEX-ELASTANE

**FABRIC:** 63% POLYESTER, 35% NYLON, 2% SPANDEX-ELASTANE

- Antimicrobial finish
- Balanced compression
- Placed cushion support
- Shaped to your feet
- Back ankle tab for cushion and blister blocking