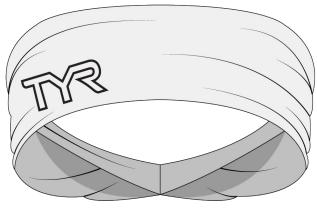

#### FABRIC:

- 100% ACRYLIC

- Double Knit 1x1 Rib Knit Construction
- Great stretch and recovery
- Breathable
- Fold up cuff
- Made in the USA

A45008 100 WHITE CARRYOVER

A45008 021 DARK GRAY CARRYOVER

A45008 001 BLACK CARRYOVER