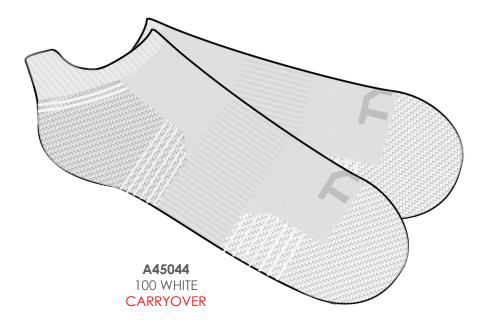

A45008 927 DARK SHADOW CARRYOVER

A45008 610 RED CARRYOVER

A45008 654 PNK/NAVY CARRYOVER FABRIC: 87% POLYESTER, 13% SPANDEX

- Lightweight
- TYR logo on wearer's right side

**FABRIC:** 63% POLYESTER, 35% NYLON, 2% SPANDEX-ELASTANE

- Antimicrobial finish
- Balanced compression
- Placed cushion support
- Shaped to your feet
- Back ankle tab for cushion and blister blocking

**FABRIC:** 63% POLYESTER, 35% NYLON, 2% SPANDEX-ELASTANE

- Antimicrobial finish
- Balanced compression
- Placed cushion support
- Shaped to your feet
- Back ankle tab for cushion and blister blocking