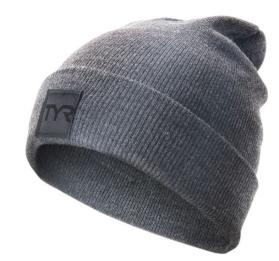

#### FABRIC:

- 100% ACRYLIC

- Double Knit construction
- Heavyweight warmth
- Breathable
- Ultrasoft
- Fold up cuff
- Made in the USA

HKTA3A 001 BLACK CARRYOVER

HKTA3A 050 LIGHT GREY CARRYOVER

HKTA3A 314 OLIVE CARRYOVER

HKTA3A 401 NAVY CARRYOVER HKTA3A 905 DARK GREY CARRYOVER HKTA3A 650 LT PINK CARRYOVER