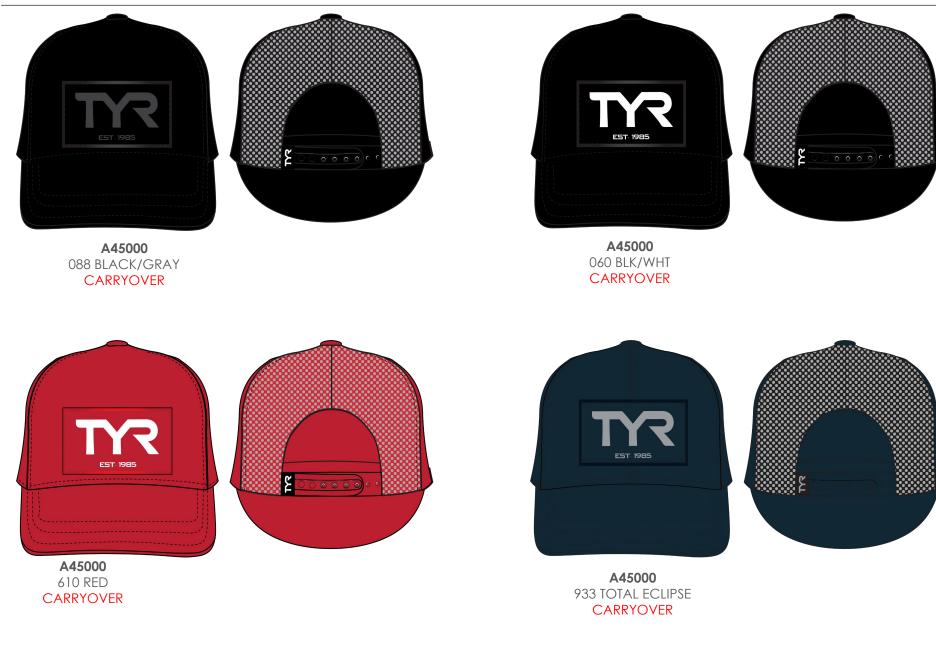

# ALWAYS IN FRONT

ACCESSORIES - SPRING/SUMMER 24 4.10.24 V2 ON-SHELF: 2.1.25

A45000 286 CAMO BLACK CARRYOVER

#### FABRIC: 60% COTTON 40% NYLON

#### FEATURES:

- Flat bill with the ability to curve
- High Crown
- Nylon mesh side and back panels
- Durable reinforced cotton frame
- Raised TYR patch
- Adjustable snapback closure
- Interior Logo Tape branding

Interior Branding