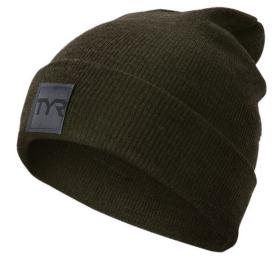

#### FABRIC:

- 100% ACRYLIC

- Double Knit construction
- Heavyweight warmth
- Breathable
- Ultrasoft
- Fold up cuff
- Made in the USA

HKTA3A 001 BLACK CARRYOVER

HKTA3A 050 LIGHT GREY CARRYOVER

HKTA3A 314 OLIVE CARRYOVER

HKTA3A 401 NAVY CARRYOVER HKTA3A 905 DARK GREY CARRYOVER HKTA3A 650 LT PINK CARRYOVER