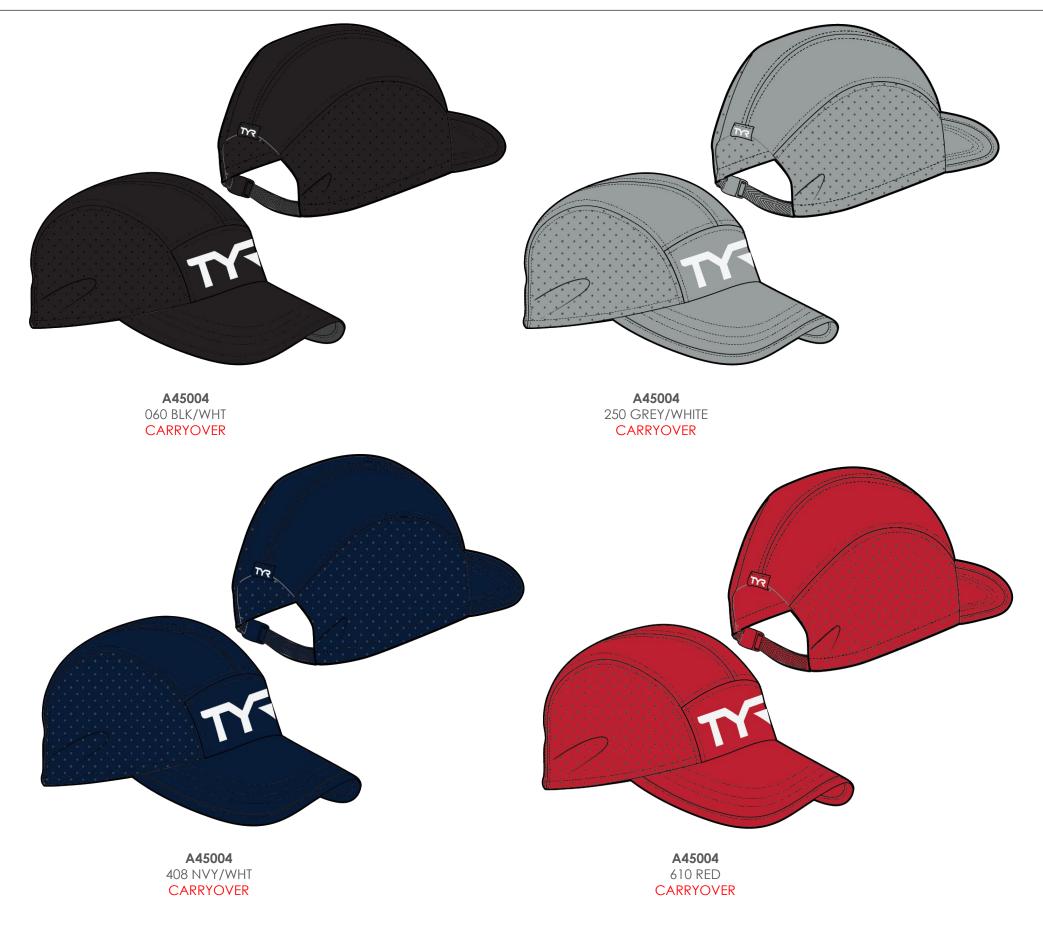

#### FABRIC:

- 100% POLYESTER WOVEN
- 100% POLY MESH SIDES & SWEATBAND

#### FEATURES:

- Curved brim
- Low crown
- Lightweight
- Unstructured relaxed fit
- Sweat-wicking performance woven
- Mesh side panels & sweatband
- Adjustable clip closure for easy fitting
- Flat reflective TYR logo in front and back
- Interior Logo Tape branding

Interior Branding

AERO PERFORMANCE RUNNING CAP