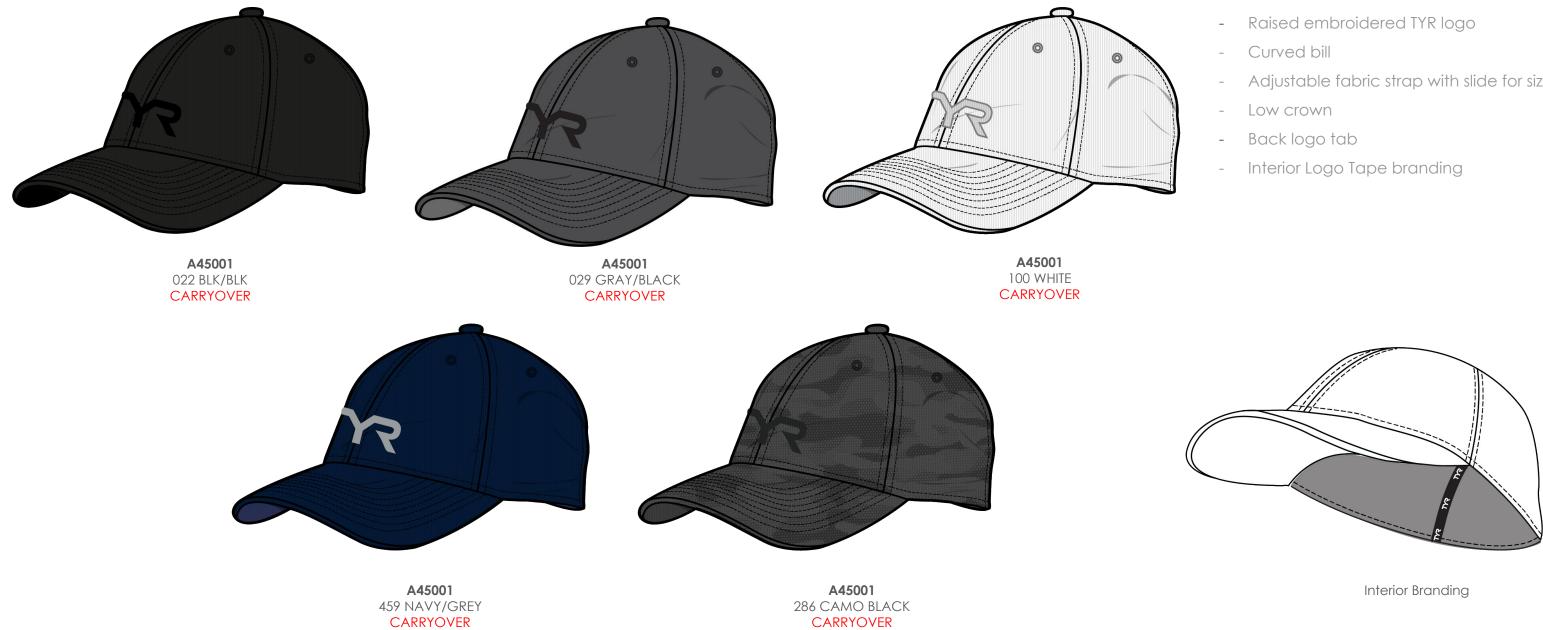

#### FABRIC: 100% COTTON TWILL

- The perfect "broken-in" garment wash finish

- Adjustable fabric strap with slide for sizing

#### FEATURES:

- Curved brim
- Low crown
- Lightweight
- Unstructured relaxed fit
- Sweat-wicking performance woven
- Mesh side panels & sweatband
- Adjustable clip closure for easy fitting
- Flat reflective TYR logo in front and back
- Interior Logo Tape branding