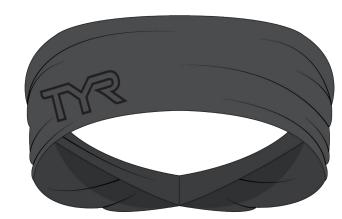

#### FABRIC:

- 100% ACRYLIC

- Double Knit 1x1 Rib Knit Construction
- Great stretch and recovery
- Breathable
- Fold up cuff
- Made in the USA

A45008 100 WHITE CARRYOVER

A45008 021 DARK GRAY CARRYOVER

A45008 001 BLACK CARRYOVER