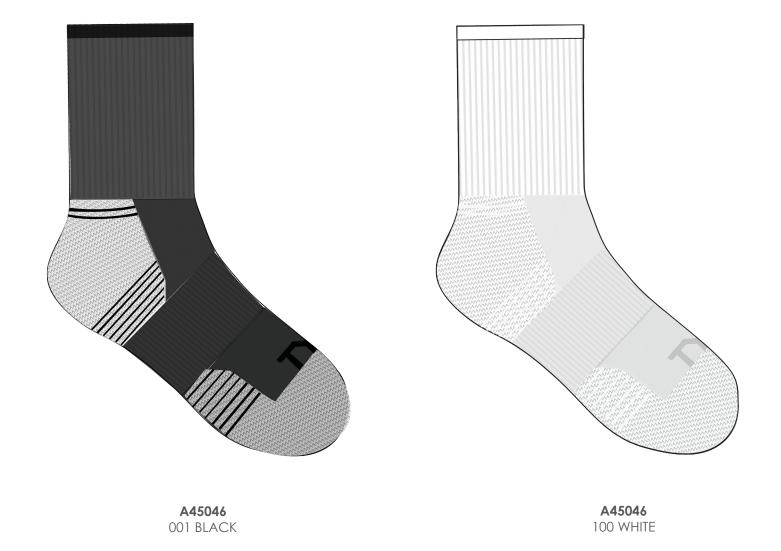

A45008 927 DARK SHADOW CARRYOVER

A45008 610 RED CARRYOVER

A45008 654 PNK/NAVY CARRYOVER FABRIC: 87% POLYESTER, 13% SPANDEX

- Lightweight
- TYR logo on wearer's right side

**FABRIC:** 63% POLYESTER, 35% NYLON, 2% SPANDEX-ELASTANE

- Antimicrobial finish
- Balanced compression
- Placed cushion support
- Shaped to your feet
- Back ankle tab for cushion and blister blocking

**FABRIC:** 63% POLYESTER, 35% NYLON, 2% SPANDEX-ELASTANE

- Antimicrobial finish
- Balanced compression
- Placed cushion support
- Shaped to your feet
- Back ankle tab for cushion and blister blocking