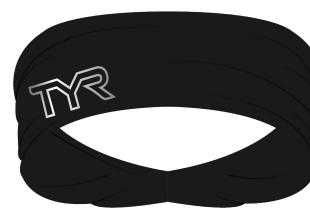

#### FABRIC:

- 100% ACRYLIC

- Double Knit 1x1 Rib Knit Construction
- Great stretch and recovery
- Breathable
- Fold up cuff
- Made in the USA

A45008 100 WHITE CARRYOVER

A45008 021 DARK GRAY CARRYOVER

A45008 001 BLACK CARRYOVER

A45008 927 DARK SHADOW CARRYOVER

A45008 610 RED CARRYOVER

A45008 654 PNK/NAVY CARRYOVER FABRIC: 87% POLYESTER, 13% SPANDEX

- Lightweight
- TYR logo on wearer's right side

**FABRIC:** 63% POLYESTER, 35% NYLON, 2% SPANDEX-ELASTANE