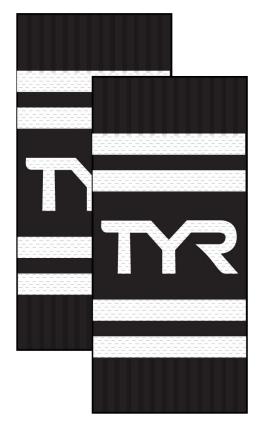

# FABRIC: Poly/Span Blend

- Velcro adjustable
- Stretch bands

A45010 108 WHT/BLK CARRYOVER

A45010 060 BLK/WHT CARRYOVER **FABRIC:** 67% NYLON, 18% POLYESTER, 13% ELASTANE, 2% SPANDEX

- Balanced compression and support
- Premium moisture-wicking fibers