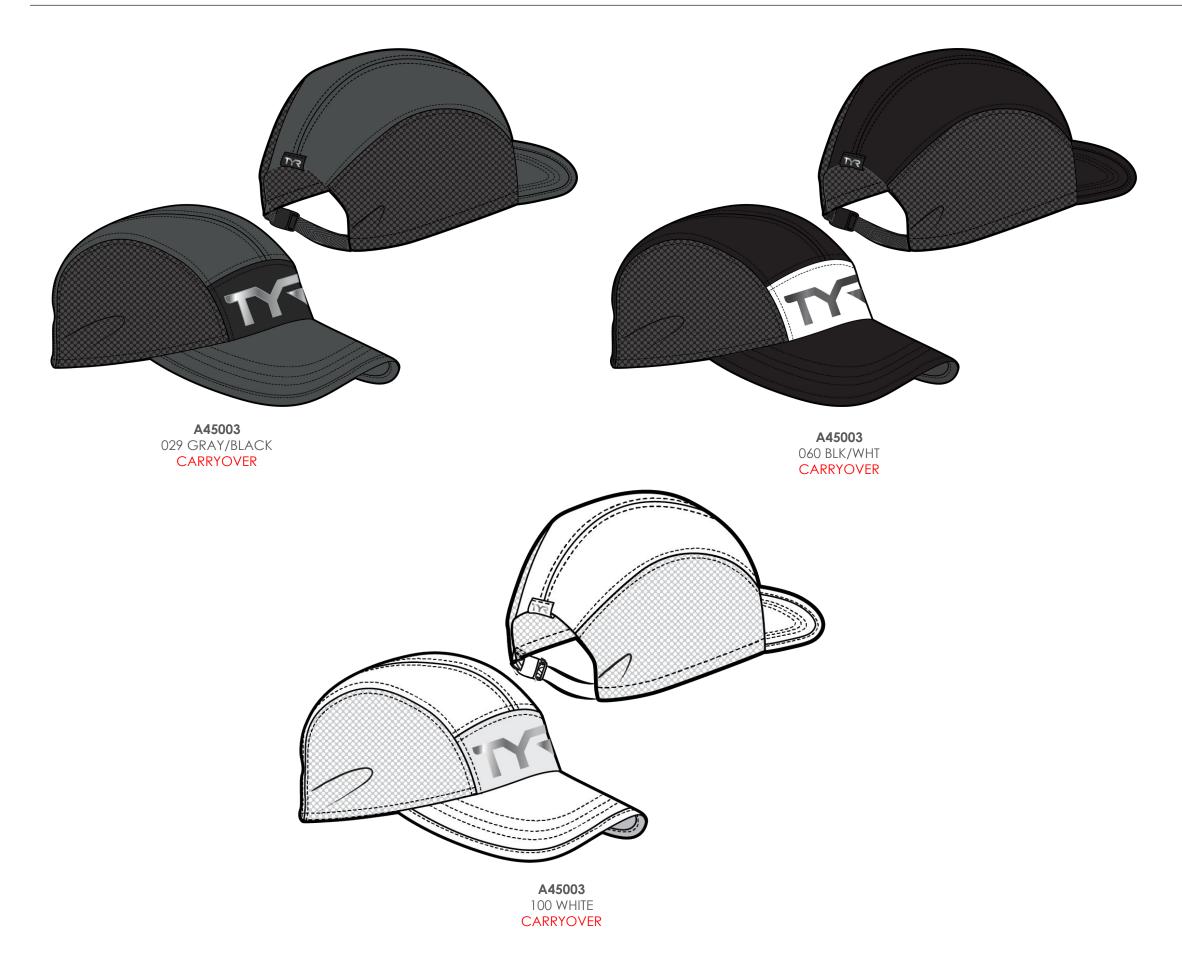

#### FABRIC: 60% COTTON 40% NYLON

#### FEATURES:

- Flat bill with the ability to curve
- High Crown
- Nylon mesh side and back panels
- Durable reinforced cotton frame
- Raised TYR patch
- Adjustable snapback closure
- Interior Logo Tape branding