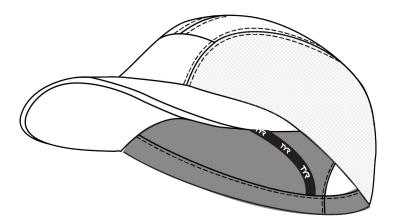

#### SIZE: ONE SIZE

#### FABRIC:

- 100% POLYESTER WOVEN
- 100% POLYESTER VENTILATED WOVEN SIDES

#### FEATURES:

- Curved brim
- Low crown
- Lightweight
- Unstructured relaxed fit
- Sweat-wicking performance woven
- Adjustable clip closure for easy fitting
- Perforated Panel Hat
- Flat TYR logo in front and back
- Interior Logo Tape branding

Interior Branding

HKMA3A 001 BLACK CARRYOVER